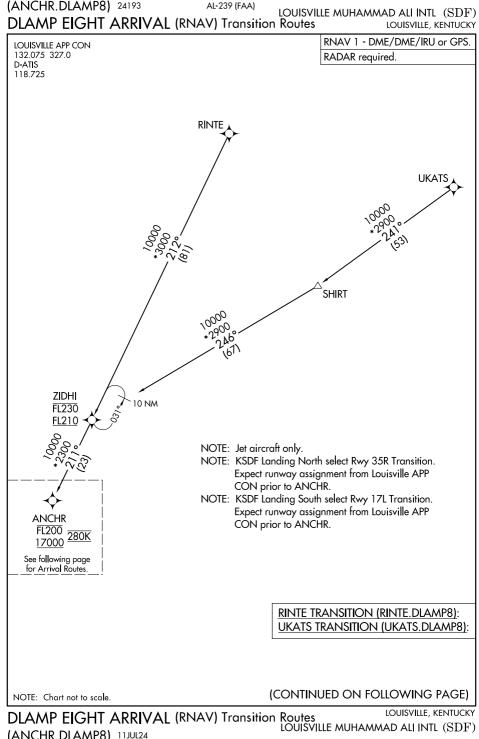

SE-1,

28 NOV 2024

đ 26

DEC 2024

(ANCHR.DLAMP8) 11JUL24

to 26 DEC 2024 SE-1, 28 NOV 2024

SE-1,

28 NOV 2024

ರ

26 DEC 2024

DLAMP EIGHT ARRIVAL (RNAV) Arrival Routes LOUISVILLE MUHAMMAD ALI INTL (SDF) (ANCHR.DLAMP8) 11JUL24

SE-1, 28 NOV 2024 to

26 DEC 2024