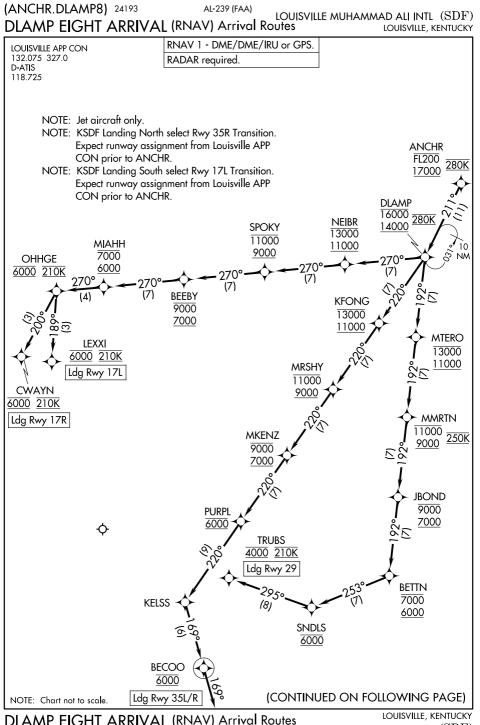

## ARRIVAL ROUTE DESCRIPTION

From ANCHR on track 211° to cross DLAMP between 14000 and 16000 and at 280K.

LANDING RUNWAY 17L: From DLAMP on track 270° to cross NEIBR between 11000 and 13000, then on track 270° to cross SPOKY between 9000 and 11000, then on track 270° to cross BEEBY between 7000 and 9000, then on track 270° to cross MIAHH between 6000 and 7000, then on track 270° to cross OHHGE at 6000 and at 210K, then on track 189° to cross LEXXI at 6000 and at 210K. Expect ILS or LOC Rwy 17L approach.

LANDING RUNWAY 17R: From DLAMP on track 270° to cross NEIBR between 11000 and 13000, then on track 270° to cross SPOKY between 9000 and 11000, then on track 270° to cross BEEBY between 7000 and 9000, then on track 270° to cross MIAHH between 6000 and 7000, then on track 270° to cross OHHGE at 6000 and at 210K, then on track 200° to cross CWAYN at 6000 and at 210K. Expect ILS or LOC Rwy 17R approach.

LANDING RUNWAY 29: From DLAMP on track 192° to cross MTERO between 11000 and 13000, then on track 192° to cross MMRTN between 9000 and 11000 and at 250K, then on track 192° to cross JBOND between 7000 and 9000, then on track 192° to cross BETTN between 6000 and 7000, then on track 253° to cross SNDLS at 6000, then on track 295° to cross TRUBS at 4000 and at 210K. Expect LOC Rwy 29 approach.

LANDING RUNWAYS 35L/R: From DLAMP on track 220° to cross KFONG between 11000 and 13000, then on track 220° to cross MRSHY between 9000 and 11000, then on track 220° to cross MKENZ between 7000 and 9000, then on track 220° to cross PURPL at 6000, then on track 220° to KELSS, then on track 169° to cross BECOO at 6000, then on track 169°. Expect radar vectors to final approach course.