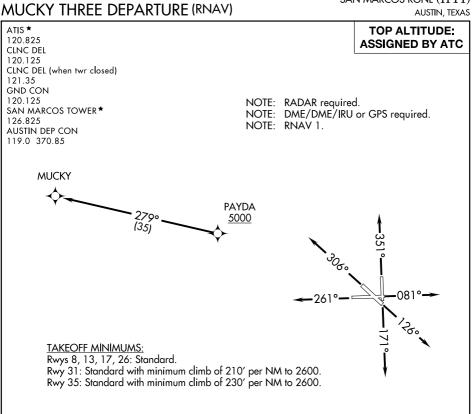

## (MUCKY3.MUCKY) 21140

AL-502 (FAA)

SAN MARCOS RGNL (HYI) AUSTIN, TEXAS

NOTE: Chart not to scale.

V

SC-3,

28 NOV 2024 to

26 DEC 2024

## DEPARTURE ROUTE DESCRIPTION

TAKEOFF RUNWAY 8: Climb on heading 081° or as assigned by ATC for vectors to cross PAYDA at or above 5000, thence....

TAKEOFF RUNWAY 13: Climb on heading 126° or as assigned by ATC for vectors to cross PAYDA at or above 5000, thence....

TAKEOFF RUNWAY 17: Climb on heading 171° or as assigned by ATC for vectors to cross PAYDA at or above 5000, thence....

TAKEOFF RUNWAY 26: Climb on heading 261° or as assigned by ATC for vectors to cross PAYDA at or above 5000, thence....

TAKEOFF RUNWAY 31: Climb on heading 306° or as assigned by ATC for vectors to cross PAYDA at or above 5000, thence....

TAKEOFF RUNWAY 35: Climb on heading 351° or as assigned by ATC for vectors to cross PAYDA at or above 5000, thence....

....on track 279° to MUCKY. Maintain altitude assigned by ATC. Expect filed altitude 10 minutes after departure.