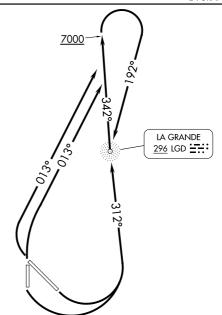

## LA GRANDE ONE DEPARTURE (OBSTACLE)

SEATTLE CENTER 132.6 269.35 CTAF 122.8

NOTE: ADF required.

NOTE: Chart not to scale.

## DEPARTURE ROUTE DESCRIPTION

TAKEOFF RUNWAYS 12, 17: Climbing left turn on course 312° to LGD NDB and on bearing 342° from LGD NDB to 7000, thence. . . .

TAKEOFF RUNWAYS 30, 35: Climbing right turn heading 013° to intercept bearing 342° from LGD NDB to 7000, thence. . . .

. . . . continue climbing right turn to intercept course 192° to LGD NDB, then continue climb to MEA for route of flight.

VCOA RUNWAYS 12, 17: Obtain ATC approval for VCOA when requesting IFR clearance. Climb in visual conditions to cross La Grande/Union County airport at or above 6900 before proceeding on course.