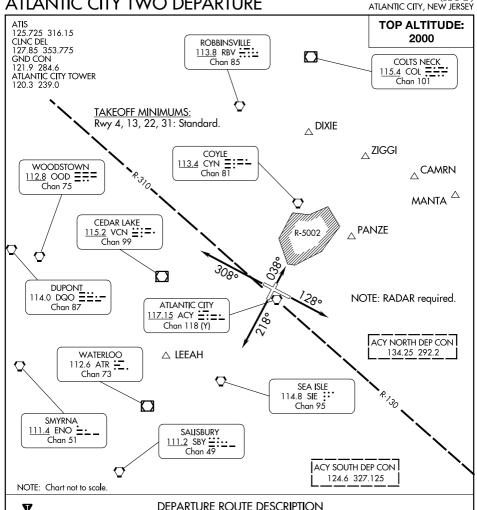

2024

DEC :

56

2

28 NOV 2024

NE-2,

## ATLANTIC CITY TWO DEPARTURE

V

TAKEOFF RWY 4: Climb heading 038° or as assigned by ATC, thence.... TAKEOFF RWY 13: Climb heading 128° or as assigned by ATC, thence....
TAKEOFF RWY 22: Climb heading 218° or as assigned by ATC, thence....
TAKEOFF RWY 31: Climb heading 308° or as assigned by ATC, thence....

....for vectors to filed/assigned route or depicted fix. Maintain 2000 or assigned altitude. Expect clearance to filed altitude ten (10) minutes after departure.

<u>SPECIAL INSTRUCTIONS</u>: For appropriate departure control frequency, see graphic. Use frequency depicted within sector where your first navaid/fix/route is located or as assigned.