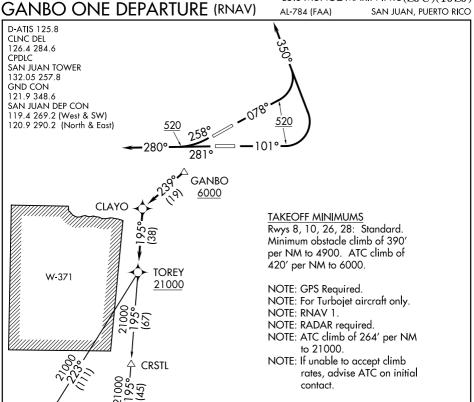

## DEPARTURE ROUTE DESCRIPTION

TAKEOFF RUNWAY 8: Climb heading 078° to 520, then climbing left turn heading 350° or as assigned by ATC, expect vectors to GANBO, then via depicted route to TOREY. Thence. .

TAKEOFF RUNWAY 10: Climb heading 101° to 520, then climbing left turn heading 350° or as assigned by ATC, expect vectors to GANBO, then via depicted route to TOREY. Thence.

TAKEOFF RUNWAY 26: Climb heading 258° to 520, continue climb heading 280° or as assigned by ATC, expect vectors to GANBO, then via depicted route to TOREY. Thence. . . .

TAKEOFF RUNWAY 28: Climb heading 281° to 520, continue climb heading 280° or as assigned by ATC, expect vectors to GANBO, then via depicted route to TOREY. Thence. . . .

. . . . via assigned transition. Maintain 5000 unless assigned lower altitude. Expect clearance to FL280, or requested altitude if lower, ten minutes after departure.

ARMUR TRANSITION (GANBO1.ARMUR): SCAPA TRANSITION (GANBO1.SCAPA):

ARMUR

NOTE: Chart not to scale.

26 DEC 2024

2

28 NOV 2024

SE-3,