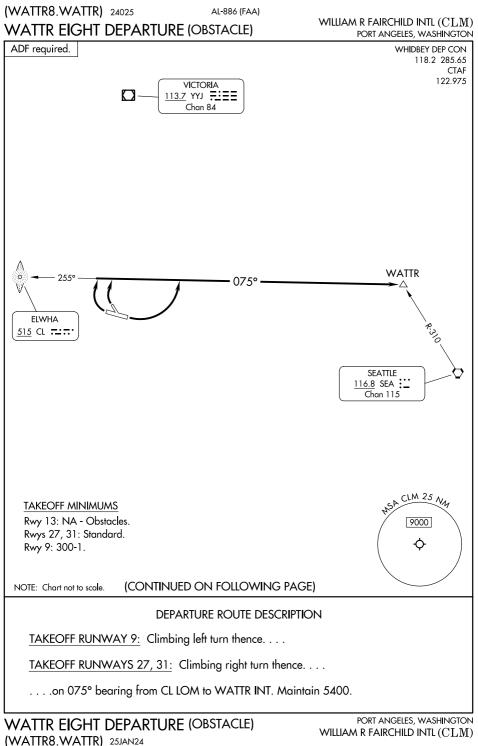

## (WATTR8.WATTR) 24025 AL-886 (FAA) WATTR EIGHT DEPARTURE (OBSTACLE)

NW-1, 28 NOV 2024 to

26 DEC 2024

| TAKEOFF OBSTACLE NOTES                                                                                                                                                                                                                                                                                                                                                                                                                                                                                                                                                                                                                                                                                                                                                                                                                                                                                                                                                                                                                                                                                                                                                                                                                                                                    |
|-------------------------------------------------------------------------------------------------------------------------------------------------------------------------------------------------------------------------------------------------------------------------------------------------------------------------------------------------------------------------------------------------------------------------------------------------------------------------------------------------------------------------------------------------------------------------------------------------------------------------------------------------------------------------------------------------------------------------------------------------------------------------------------------------------------------------------------------------------------------------------------------------------------------------------------------------------------------------------------------------------------------------------------------------------------------------------------------------------------------------------------------------------------------------------------------------------------------------------------------------------------------------------------------|
| <ul> <li>Rwy 9: Sign 46' from DER, 198' right of centerline, 4' AGL/295' MSL.</li> <li>Terrain 54' from DER, 449' right of centerline, 296' MSL.</li> <li>Sign 79' from DER, 352' right of centerline, 4' AGL/299' MSL.</li> <li>Building, terrain, Navaid beginning 99' from DER, 1' right of centerline, up to 17' AGL/314' MSL.</li> <li>Fence 102' from DER, 526' left of centerline, 7' AGL/299' MSL.</li> <li>Fence 270' from DER, 526' left of centerline, 7' AGL/300' MSL.</li> <li>Building 298' from DER, 258' left of centerline, 20' AGL/311' MSL.</li> <li>Tree, pole beginning 575' from DER, 69' left of centerline, up to 377' MSL.</li> <li>Pole, vehicle on traverse way beginning 677' from DER, 630' right of centerline, up to 32' AGL/338' MSL.</li> <li>Transmission line, 922' from DER, 630' right of centerline, 51' AGL/355' MSL.</li> <li>Tree, transmission line, pole beginning 927' from DER, 136' right of centerline, up to 385' MSL.</li> <li>Trees beginning 1107' from DER, 169' right of centerline, up to 420' MSL.</li> <li>Trees beginning 1107' from DER, 169' right of centerline, up to 464' MSL.</li> <li>Tree 1412' from DER, 695' left of centerline, 396' MSL.</li> <li>Tree 1454' from DER, 811' left of centerline, 424' MSL.</li> </ul> |
| Tree 1454' from DER, 811' left of centerline, 424' MSL.<br>Trees beginning 1523' from DER, 191' right of centerline, up to 466' MSL.                                                                                                                                                                                                                                                                                                                                                                                                                                                                                                                                                                                                                                                                                                                                                                                                                                                                                                                                                                                                                                                                                                                                                      |
| Tree 1613' from DER, 790' left of centerline, 439' MSL.<br>Trees beginning 1740' from DER, 35' right of centerline, up to 469' MSL.<br>Trees beginning 1826' from DER, 166' left of centerline, up to 454' MSL.                                                                                                                                                                                                                                                                                                                                                                                                                                                                                                                                                                                                                                                                                                                                                                                                                                                                                                                                                                                                                                                                           |
| Trees beginning 2421' from DER, 670' left of centerline, up to 455' MSL.<br>Trees beginning 2922' from DER, 9' left of centerline, up to 457' MSL.<br>Trees beginning 3272' from DER, 406' right of centerline, up to 473' MSL.                                                                                                                                                                                                                                                                                                                                                                                                                                                                                                                                                                                                                                                                                                                                                                                                                                                                                                                                                                                                                                                           |
| Trees beginning 3375' from DER, 105' right of centerline, up to 481' MSL.<br>Tree, pole beginning 3453' from DER, 105' right of centerline, up to 490' MSL.                                                                                                                                                                                                                                                                                                                                                                                                                                                                                                                                                                                                                                                                                                                                                                                                                                                                                                                                                                                                                                                                                                                               |
| Trees beginning 3601' from DER, 28' left of centerline, up to 460' MSL.<br>Trees beginning 3746' from DER, 32' left of centerline, up to 461' MSL.<br>Trees beginning 4375' from DER, 622' right of centerline, up to 498' MSL.                                                                                                                                                                                                                                                                                                                                                                                                                                                                                                                                                                                                                                                                                                                                                                                                                                                                                                                                                                                                                                                           |
| Trees beginning 4460' from DER, 137' right of centerline, up to 502' MSL.<br>Trees beginning 4985' from DER, 717' right of centerline, up to 465' MSL.                                                                                                                                                                                                                                                                                                                                                                                                                                                                                                                                                                                                                                                                                                                                                                                                                                                                                                                                                                                                                                                                                                                                    |
| Rwy 27: Lighting 10' from DER, 54' right of centerline, 3' AGL/287' MSL.<br>Lighting 10' from DER, 55' left of centerline, 3' AGL/286' MSL.<br>Trees beginning 2709' from DER, 130' left of centerline, up to 406' MSL.<br>Trees beginning 3951' from DER, 530' right of centerline, up to 393' MSL.<br>Trees beginning 4446' from DER, 1173' left of centerline, up to 421' MSL.                                                                                                                                                                                                                                                                                                                                                                                                                                                                                                                                                                                                                                                                                                                                                                                                                                                                                                         |
| Rwy 31: Tree, pole beginning 1' from DER, 222' right of centerline, up to 315' MSL.<br>Trees beginning 8' from DER, 4' left of centerline, up to 321' MSL.<br>Tree 338' from DER, 524' right of centerline, 316' MSL.                                                                                                                                                                                                                                                                                                                                                                                                                                                                                                                                                                                                                                                                                                                                                                                                                                                                                                                                                                                                                                                                     |
| Trees beginning 431' from DER, 121' right of centerline, up to 320' MSL.<br>Trees beginning 505' from DER, 39' left of centerline, up to 324' MSL.                                                                                                                                                                                                                                                                                                                                                                                                                                                                                                                                                                                                                                                                                                                                                                                                                                                                                                                                                                                                                                                                                                                                        |
| Trees beginning 638' from DER, 8' right of centerline, up to 323' MSL.                                                                                                                                                                                                                                                                                                                                                                                                                                                                                                                                                                                                                                                                                                                                                                                                                                                                                                                                                                                                                                                                                                                                                                                                                    |