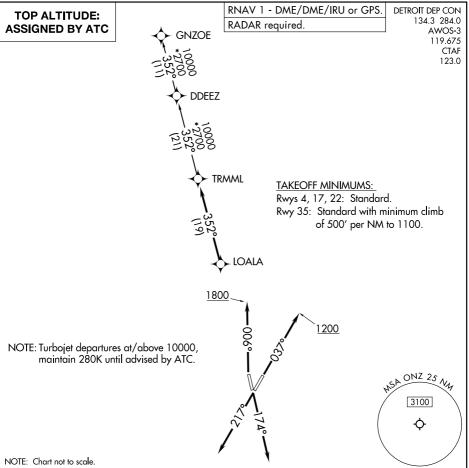

TRMML FOUR DEPARTURE (RNAV)

V

28 NOV 2024 to

26 DEC

## DEPARTURE ROUTE DESCRIPTION

<u>TAKEOFF RUNWAY 4:</u> Climb on heading 037° to 1200 then as assigned by ATC, thence....

TAKEOFF RUNWAY 17: Climb on heading 174° or as assigned by ATC,

thence....

TAKEOFF RUNWAY 22: Climb on heading 217° or as assigned by ATC,

hence...

TAKEOFF RUNWAY 35: Climb on heading 006° to 1800 then as assigned by ATC, thence....

....for RADAR vectors to LOALA, then on track 352° to TRMML, then on (transition). Maintain ATC assigned altitude, expect filed altitude 10 minutes after departure.

GNZOE TRANSITION (TRMML4.GNZOE):