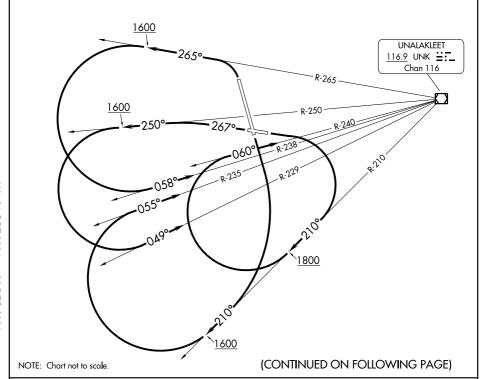

## UNALAKLEET ONE DEPARTURE (OBSTACLE)

ANCHORAGE CENTER 135.7 335.5 AWOS-3P 132.25 NOME RADIO

122.3

TAKEOFF MINIMUMS Rwys 15, 27: Standard.

Rwy 9: 400-3 or standard with minimum climb of 220' per NM to 500. Rwy 33: 400- $2^{1}\!\!/_4$  or standard with minimum climb of 320' per NM to 600.

## DEPARTURE ROUTE DESCRIPTION

TAKEOFF RUNWAY 9: Climbing right turn to intercept UNK VOR/DME R-210 to 1800, then climbing right turn to intercept UNK VOR/DME R-240 to UNK VOR/DME before proceeding on course.

TAKEOFF RUNWAY 15: Climbing right turn to intercept UNK VOR/DME R-210 to 1600, then climbing right turn to intercept UNK VOR/DME R-235 to UNK VOR/DME before proceeding on course.

TAKEOFF RUNWAY 27: Climb on heading 267° and UNK VOR/DME R-250 to 1600, then climbing left turn to intercept UNK VOR/DME R-229 to UNK VOR/DME before proceeding on course.

TAKEOFF RUNWAY 33: Climbing left turn to intercept UNK VOR/DME R-265 to 1600, then climbing left turn to intercept UNK VOR/DME R-238 to UNK VOR/DME before proceeding on course.

AK, 31 OCT 2024 to 26 DEC 2024