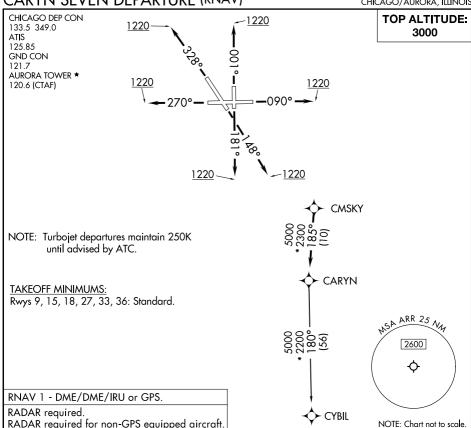

## CARYN SEVEN DEPARTURE (RNAV)

V

## DEPARTURE ROUTE DESCRIPTION

<u>TAKEOFF RUNWAY 9:</u> Climb on heading 090° to 1220, then as assigned by ATC, for vectors to CMSKY, thence....

TAKEOFF RUNWAY 15: Climb on heading 148° to 1220, then as assigned by ATC, for vectors to CMSKY, thence....

<u>TAKEOFF RUNWAY 18:</u> Climb on heading 181° to 1220, then as assigned by ATC, for vectors to CMSKY, thence....

TAKEOFF RUNWAY 27: Climb on heading 270° to 1220, then as assigned by ATC, for vectors to CMSKY, thence....

TAKEOFF RUNWAY 33: Climb on heading 328° to 1220, then as assigned by ATC, for vectors to CMSKY, thence....

TAKEOFF RUNWAY 36: Climb on heading 001° to 1220, then as assigned by ATC, for vectors to CMSKY, thence....

....on track 185° to CARYN, then on (transition), maintain 3000. Expect filed altitude 10 minutes after departure.

CYBIL TRANSITION (CARYN7.CYBIL):