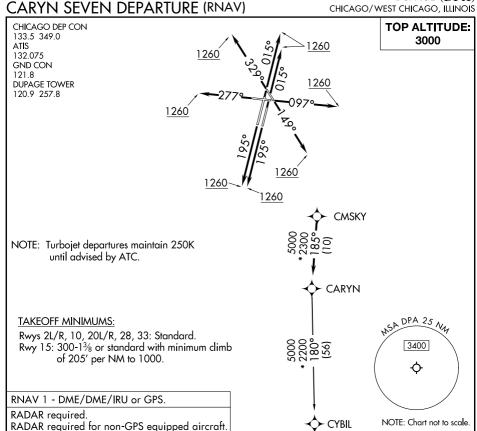

## DEPARTURE ROUTE DESCRIPTION

TAKEOFF RUNWAYS 2L/R: Climb on heading 015° to 1260, then as assigned by ATC, for vectors to CMSKY, thence....

TAKEOFF RUNWAY 10: Climb on heading 097° to 1260, then as assigned by ATC, for vectors to CMSKY, thence....

TAKEOFF RUNWAY 15: Climb on heading 149° to 1260, then as assigned by ATC, for vectors to CMSKY, thence....

TAKEOFF RUNWAYS 20L/R: Climb on heading 195° to 1260, then as assigned by ATC, for vectors to CMSKY, thence....

TAKEOFF RUNWAY 28: Climb on heading 277° to 1260, then as assigned by ATC, for vectors to CMSKY, thence....

TAKEOFF RUNWAY 33: Climb on heading 329° to 1260, then as assigned by ATC, for vectors to CMSKY, thence....

....on track 185° to CARYN, then on (transition), maintain 3000. Expect filed altitude 10 minutes after departure.

CYBIL TRANSITION (CARYN7.CYBIL):