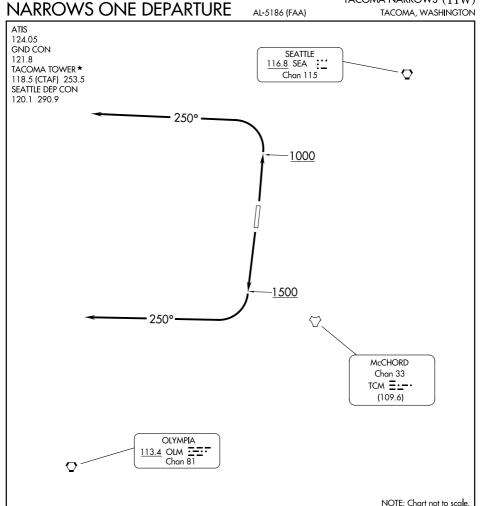

## DEPARTURE ROUTE DESCRIPTION

TAKEOFF RUNWAY 17: Climb runway heading until leaving 1500, turn right heading 250°, maintain 2000. Expect filed altitude 5 minutes after departure. Expect RADAR vectors to assigned route

TAKEOFF RUNWAY 35: Climb runway heading until leaving 1000, turn left heading 250°, maintain 2000. Expect filed altitude 5 minutes after departure. Expect RADAR vectors to assigned route.

LOST COMMUNICATIONS: If no transmissions are received for 3 minutes after departure, climb to filed altitude direct SEA VORTAC, thence via assigned route.