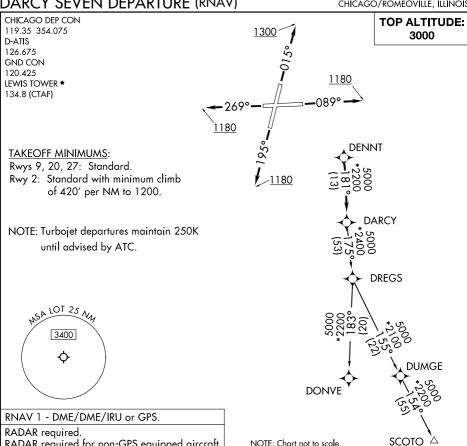

## DARCY SEVEN DEPARTURE (RNAV)

v

## DEPARTURE ROUTE DESCRIPTION

NOTE: Chart not to scale.

TAKEOFF RUNWAY 2: Climb on heading 015° to 1300, then as assigned by ATC, for vectors to DENNT, thence. . . .

TAKEOFF RUNWAY 9: Climb on heading 089° to 1180, then as assigned by ATC, for vectors to DENNT, thence. . . .

TAKEOFF RUNWAY 20: Climb on heading 195° to 1180, then as assigned by ATC, for vectors to DENNT, thence. . . .

TAKEOFF RUNWAY 27: Climb on heading 269° to 1180, then as assigned by ATC, for vectors to DENNT, thence. . . .

. . . . on track 181° to DARCY, then on (transition), maintain 3000. Expect filed altitude 10 minutes after departure.

DONVE TRANSITION (DARCY7.DONVE): SCOTO TRANSITION (DARCY7.SCOTO):

RADAR required for non-GPS equipped aircraft.