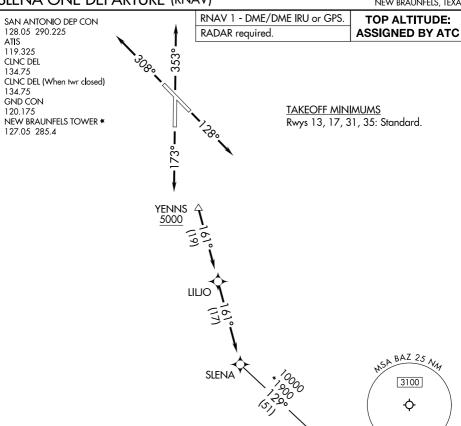

## SLENA ONE DEPARTURE (RNAV)

V

NOTE: Chart not to scale.

## DEPARTURE ROUTE DESCRIPTION

**BRENI** 

TAKEOFF RUNWAY 13: Climb on heading 128° or as assigned by ATC, for vectors to YENNS, thence . . . .

<u>TAKEOFF RUNWAY 17</u>: Climb on heading 173° or as assigned by ATC, for vectors to YENNS, thence . . . .

TAKEOFF RUNWAY 31: Climb on heading 308° or as assigned by ATC, for vectors to YENNS, thence . . . .

TAKEOFF RUNWAY 35: Climb on heading 353° or as assigned by ATC, for vectors to YENNS, thence . . . .

.... on track 161° to LILJO, then on track 161° to SLENA, then on transition. Maintain ATC assigned altitude.

**BRENI TRANSITION (SLENA1.BRENI)**