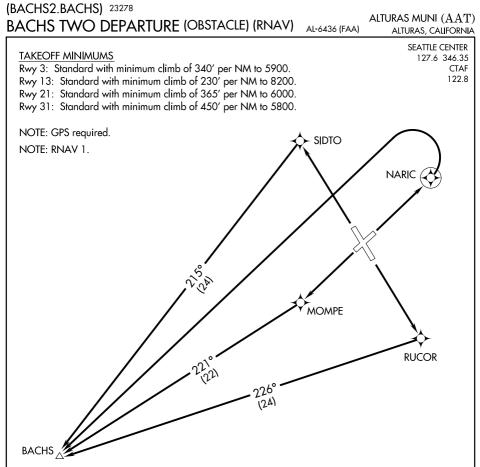

## DEPARTURE ROUTE DESCRIPTION

TAKEOFF RUNWAY 3:Climb to 9000 direct NARIC, then climbing left turn direct BACHS.TAKEOFF RUNWAY 13:Climb to 9000 direct RUCOR, turn right via 226° track to BACHS.TAKEOFF RUNWAY 21:Climb to 9000 direct MOMPE, then via 221° track to BACHS.TAKEOFF RUNWAY 31:Climb to 9000 direct SIDTO, turn left via 215° track to BACHS.