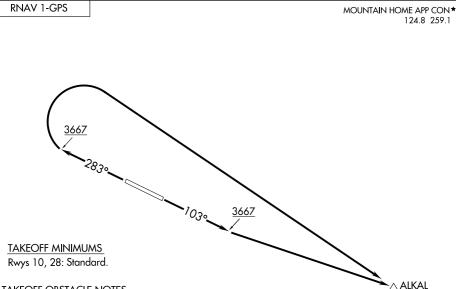

## DEPARTURE ROUTE DESCRIPTION

TAKEOFF RUNWAY 10: Climb on heading 103° to 3667, then direct ALKAL, thence . . . . TAKEOFF RUNWAY 28: Climb on heading 283° to 3667, then climbing right

turn direct ALKAL, thence . . . .

. . . cross ALKAL at above MEA or MCA for route of flight.