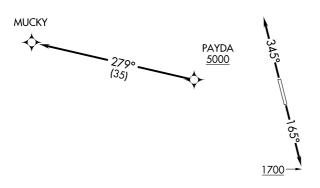

## TAKEOFF MINIMUMS:

Rwy 16: 500-23/4 or standard with minimum climb of 265' per NM to 1500.

Rwy 34: Standard.

NOTE: RADAR required.

NOTE: DME/DME/IRU or GPS required.

NOTE: RNAV 1.

NOTE: TAKEOFF Rwy 16 requires a climb to 1700 on

heading 165° prior to turning for obstacle avoidance.

NOTE: Chart not to scale.

## DEPARTURE ROUTE DESCRIPTION

<u>TAKEOFF RUNWAY 16</u>: Climb on heading 165° to 1700, then as assigned by ATC for vectors to cross PAYDA at or above 5000, thence. . .

TAKEOFF RUNWAY 34: Climb on heading 344° or as assigned by ATC for vectors to cross PAYDA at of above 5000, thence . . . .

.... on track 279° to MUCKY. Maintain altitude assigned by ATC. Expect filed altitude 10 minutes after departure.