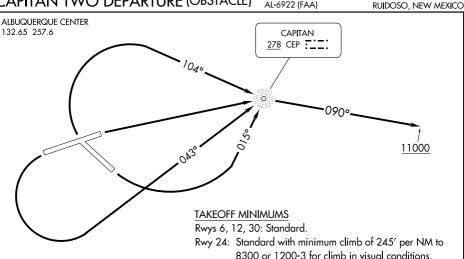

## CAPITAN TWO DEPARTURE (OBSTACLE)

## DEPARTURE ROUTE DESCRIPTION

TAKEOFF RUNWAY 6: Climb direct CEP NDB, then on bearing 090° from CEP NDB to 11000 before proceeding on course.

TAKEOFF RUNWAY 12: Climbing left turn to intercept course 015° to CEP NDB, then on bearing 090° from CEP NDB to 11000 before proceeding on course.

TAKEOFF RUNWAY 24: Climbing left turn to intercept course 043° to CEP NDB, then on bearing 090° from CEP NDB to 11000 before proceeding on course.

TAKEOFF RUNWAY 30: Climbing right turn to intercept course 104° to CEP NDB, then on bearing 090° from CEP NDB to 11000 before proceeding on course.

VCOA RUNWAY 24: Obtain ATC approval for VCOA when requesting IFR clearance. Climb in visual conditions to cross Sierra Blanca Rgnl at or above 7900 then direct CEP NDB, then on bearing 090° from CEP NDB to 11000 before proceeding on course.