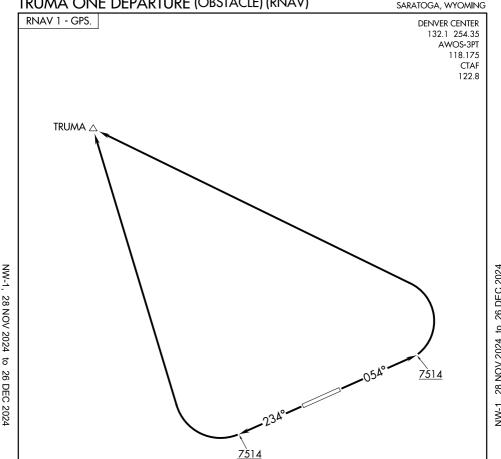

## DEPARTURE ROUTE DESCRIPTION

TAKEOFF RUNWAY 5: Climb on heading 054° to 7514, then climbing left turn direct

TRUMA, thence. . . .

TAKEOFF RUNWAY 23: Climb on heading 234° to 7514, then climbing right turn direct

TRUMA, thence. . . .

. . . . Expect filed altitude 10 minutes after departure.

NW-1, 28 NOV 2024 to

26 DEC 2024