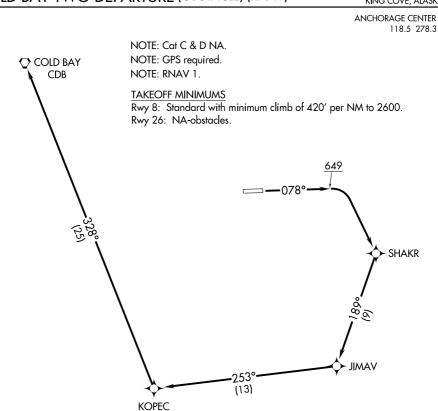

## COLD BAY TWO DEPARTURE (OBSTACLE) (RNAV)

## DEPARTURE ROUTE DESCRIPTION

TAKEOFF RUNWAY 8: Climb on heading 078° to 649, then climbing right turn to 4000 direct SHAKR, and on track 189° to JIMAV, and on track 253° to KOPEC, and on track 328° to CDB VORTAC.