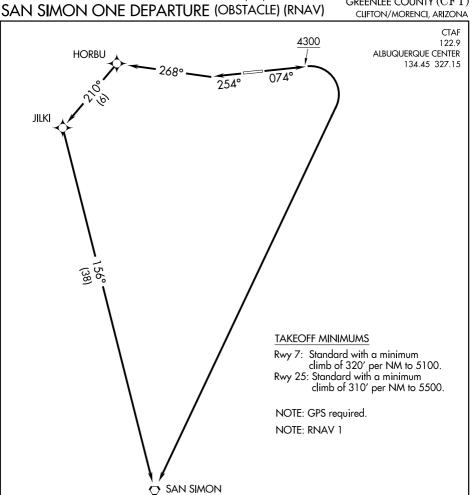

## DEPARTURE ROUTE DESCRIPTION

TAKEOFF RUNWAY 7: Climb heading 074° to 4300, then climbing right turn to 8700 direct SSO VORTAC.

TAKEOFF RUNWAY 25: Climb to 8700 on heading 254° to intercept course 268° to HORBU and on track 210° to JILKI and on track 156° to SSO VORTAC.

SAN SIMON ONE DEPARTURE (OBSTACLE) (RNAV)

CLIFTON/MORENCI, ARIZONA GREENLEE COUNTY (CFT)