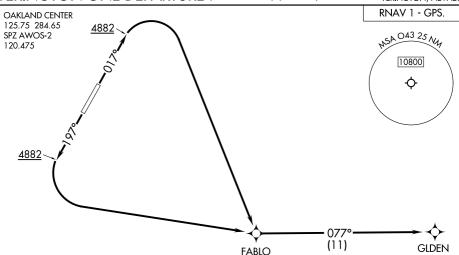

## DEPARTURE ROUTE DESCRIPTION

TAKEOFF RUNWAY 2: Climb on heading 017° to 4882, then right turn direct FABLO, thence. . . .

TAKEOFF RUNWAY 20: Climb on heading 197° to 4882, then left turn direct FABLO, thence. . . .

. . . . thence on track 077° to GLDEN. Maintain ATC assigned altitude, expect filed altitude 10 minutes after departure.