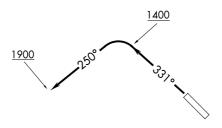

## DEPARTURE ROUTE DESCRIPTION

TAKEOFF RUNWAY 33: Climb heading 331° to 1400 then climbing left turn heading 250° to 1900 before proceeding on course.