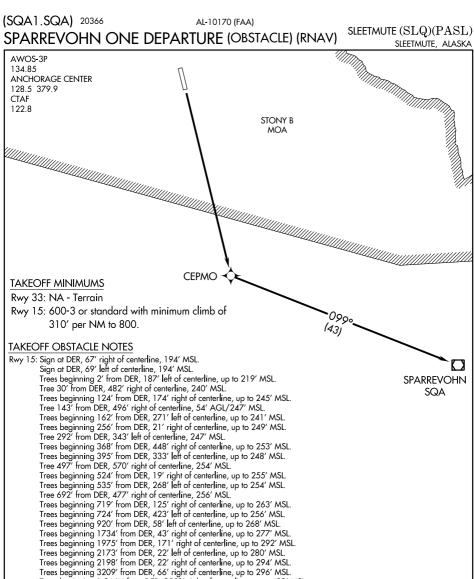

## SPARREVOHN ONE DEPARTURE (OBSTACLE) (RNAV)

## DEPARTURE ROUTE DESCRIPTION

TAKEOFF RUNWAY 15: Climb direct CEPMO, then on track 099° to SQA VOR/DME, cross SQA VOR/DME at or above MEA/MCA for assigned route of flight.

SPARREVOHN ONE DEPARTURE (OBSTACLE) (RNAV)

Trees beginning 1.3 NM from DER, 2558' right of centerline, up to 433' MSL.

Trees beginning 1.3 NM from DER, 2515' right of centerline, up to 495' MSL.

Trees beginning 1.4 NM from DER, 2607' right of centerline, up to 509' MSL.

Trees beginning 1.4 NM from DER, 2351' right of centerline, up to 524' MSL

Tree 1.3 NM from DER, 2581' right of centerline, 454' MSL.

SLEETMUTE, ALASKA SLEETMUTE (SLQ)(PASL)

NOTE: GPS required.

NOTE: Chart not to scale.