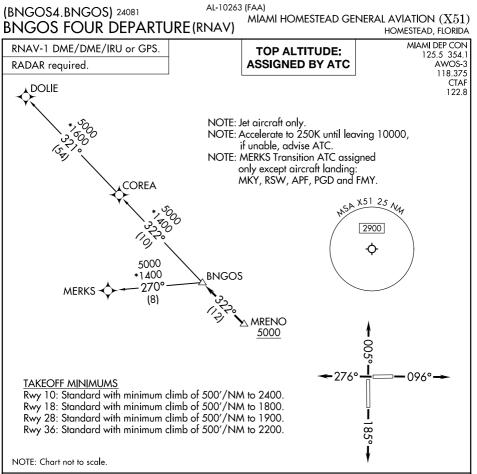

## DEPARTURE ROUTE DESCRIPTION

TAKEOFF RUNWAY 10: Climb on heading 096° or as assigned by ATC for RADAR vectors to cross MRENO at or above 5000, thence. . .

TAKEOFF RUNWAY 18: Climb on heading 185° or as assigned by ATC for RADAR vectors to cross MRENO at or above 5000, thence. . .

TAKEOFF RUNWAY 28: Climb on heading 276° or as assigned by ATC for RADAR vectors to cross MRENO at or above 5000, thence.

TAKEOFF RUNWAY 36: Climb on heading 005° or as assigned by ATC for RADAR vectors to cross MRENO at or above 5000, thence. . .

. . .on track 322° to BNGOS, then on assigned transition, maintain ATC assigned altitude, expect filed altitude within 10 minutes after departure.

COREA TRANSITION (BNGOS4.COREA) DOLIE TRANSITION (BNGOS4.DOLIE) MERKS TRANSITION (BNGOS4.MERKS)

BNGOS FOUR DEPARTURE (RNAV) (BNGOS4.BNGOS) 21MAR24