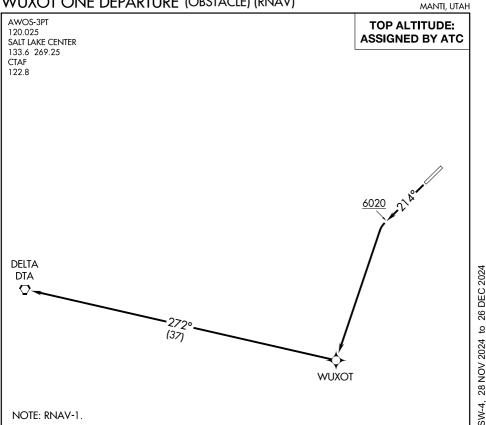

## WUXOT ONE DEPARTURE (OBSTACLE) (RNAV)

NOTF: RNAV-1 NOTE: GPS required.

## DEPARTURE ROUTE DESCRIPTION

TAKEOFF RUNWAY 21: Climb heading 214° to 6020 then climbing left turn to 10300 direct WUXOT and on track 272° to DTA VORTAC.