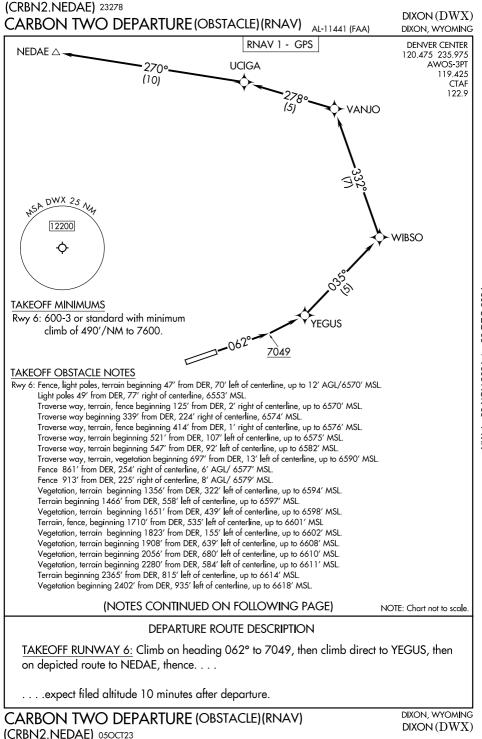

## (CRBN2.NEDAE) 23278 CARBON TWO DEPARTURE (OBSTACLE) (RNAV) AL-11441 (FAA)

DIXON (DWX) DIXON, WYOMING

## TAKEOFF OBSTACLE NOTES

| Rwy 6: Terrain, vegetation beginning 2571' from DER, 959' left of centerline, up to 6622' MSL.                                                                                                 |
|------------------------------------------------------------------------------------------------------------------------------------------------------------------------------------------------|
| Vegetation, terrain beginning 2854' from DER, 539' left of centerline, up to 6625' MSL.<br>Vegetation beginning 3034' from DER, 772' left of centerline, up to 6627' MSL.                      |
| Vegetation, terrain beginning 3114' from DER, 598' left of centerline, up to 6635' MSL.                                                                                                        |
| Terrain, vegetation, beginning 3208' from DER, 735' left of centerline, up to 6641' MSL.                                                                                                       |
| Vegetation 3261' from DER, 1273' left of centerline, 6643' MSL.                                                                                                                                |
| Vegetation beginning 3270' from DER, 546' left of centerline, up to 6646' MSL.                                                                                                                 |
| Vegetation, terrain, fence beginning 3380' from DER, 316' left of centerline, up to 6655' MSL.                                                                                                 |
| Vegetation, terrain beginning 3517' from DER, 430' left of centerline, up to 6656' MSL.                                                                                                        |
| Vegetation 3575' from DER, 804' left of centerline, 6657' MSL.                                                                                                                                 |
| Vegetation, terrain, fence beginning 3598′ from DER, 48′ left of centerline, up to 6662′ MSL.                                                                                                  |
| Terrain 3613' from DER, 360' right of centerline, 6640' MSL.<br>Vegetation 3679' from DER, 290' right of centerline, 6642' MSL.                                                                |
| Vegetation 3723' from DER, 573' right of centerline, 6645' MSL.                                                                                                                                |
| Vegetation 3765' from DER, 160' right of centerline, 6646' MSL.                                                                                                                                |
| Vegetation, terrain beginning 3772' from DER, 316' right of centerline, up to 6649' MSL.                                                                                                       |
| Vegetation, terrain, fence beginning 3793' from DER, 399' left of centerline, up to 6667' MSL.                                                                                                 |
| Vegetation 3880' from DER, 648' right of centerline, 6653' MSL.                                                                                                                                |
| Vegetation, terrain beginning 3883' from DER, 28' left of centerline, up to 6669' MSL.                                                                                                         |
| Vegetation, terrain beginning 3897' from DER, 321' right of centerline, up to 6654' MSL.                                                                                                       |
| Vegetation 3959' from DER, 465' right of centerline, 6657' MSL.<br>Fence, vegetation, terrain beginning 3968' from DER, 353' left of centerline, up to 3' AGL/6676' MSL.                       |
| Terrain, vegetation, terrain beginning 4026' from DER, 27' right of centerline, up to 6659' MSL.                                                                                               |
| Terrain, vegetation, tree beginning 4020' from DER, 182' left of centerline, up to 6680' MSL.                                                                                                  |
| Vegetation, terrain beginning 4093' from DER, 575' right of centerline, up to 6664' MSL.                                                                                                       |
| Vegetation 4135' from DER, 1340' left of centerline, 6682' MSL.                                                                                                                                |
| Fence, terrain, vegetation beginning 4141' from DER, 10' left of centerline, up to 4' AGL/6690' MSL.                                                                                           |
| Vegetation 4147' from DER, 311' right of centerline, 6668' MSL.                                                                                                                                |
| Vegetation, terrain beginning 4187' from DER, 88' right of centerline, up to 6671' MSL.                                                                                                        |
| Terrain, vegetation beginning 4235′ from DER, 326′ left of centerline, up to 6695′ MSL.                                                                                                        |
| Fence 4323' from DER, 1107' left of centerline, 3' AGL/6701' MSL.<br>Vegetation, terrain beginning 4355' from DER, 127' left of centerline, up to 6710' MSL.                                   |
| Terrain, vegetation beginning 4393' from DER, 152' left of centerline, up to 6712' MSL.                                                                                                        |
| Vegetation 4414' from DER, 489' right of centerline, 6681' MSL.                                                                                                                                |
| Terrain, vegetation beginning 4445' from DER, 434' left of centerline, up to 6714' MSL.                                                                                                        |
| Terrain 4452' from DER, 305' right of centerline, 6683' MSL.                                                                                                                                   |
| Vegetation, terrain beginning 4461' from DER, 182' right of centerline, up to 6684' MSL.                                                                                                       |
| Terrain 4495' from DER, 535' right of centerline, 6685' MSL.                                                                                                                                   |
| Fence, vegetation, terrain beginning 4497' from DER, 5' left of centerline, up to 4' AGL/6718' MSL.<br>Terrain, vegetation beginning 4508' from DER, 79' right of centerline, up to 6687' MSL. |
| Terrain, vegetation beginning 450° from DER, 159′ left of centerline, up to 6736′ MSL.                                                                                                         |
| Vegetation, terrain beginning 4615' from DER, 504' right of centerline, up to 6692' MSL.                                                                                                       |
| Terrain, vegetation beginning 4627′ from DER, 252′ left of centerline, up to 6745′ MSL.                                                                                                        |
| Terrain 4676' from DER, 275' right of centerline, 6696' MSL.                                                                                                                                   |
| Vegetation, fence beginning 4678' from DER, 983' left of centerline, up to 6750' MSL.                                                                                                          |
| Terrain 4696' from DER, 491' right of centerline, 6697' MSL.                                                                                                                                   |
| Vegetation, terrain beginning 4702' from DER, 358' right of centerline, up to 6699' MSL.                                                                                                       |
| Vegetation, terrain beginning 4728' from DER, 124' right of centerline, up to 6701' MSL.<br>Terrain beginning 4734' from DER, 460' left of centerline, up to 6758' MSL.                        |
| Terrain, fence beginning 4741' from DER, 25' right of centerline, up to 6703' MSL.                                                                                                             |
| Terrain, vegetation, fence beginning 4756' from DER, 20' left of centerline, up to 6762' MSL.                                                                                                  |
| Vegetation, fence beginning 4822' from DER, 507' right of centerline, up to 6706' MSL.                                                                                                         |
| Terrain 4883' from DER, 355' right of centerline, 6709' MSL.                                                                                                                                   |
| Vegetation, terrain, fence beginning 4897' from DER, 12' right of centerline, up to 6716' MSL.                                                                                                 |
| Vegetation, terrain, beginning 5044′ from DER, 432′ right of centerline, up to 6718′ MSL.                                                                                                      |
| Vegetation, terrain beginning 5082' from DER, 528' right of centerline, up to 6722' MSL.                                                                                                       |
| Terrain, vegetation beginning 5108' from DER, 425' right of centerline, up to 6726' MSL.<br>Terrain 5141' from DER, 70' right of centerline, 6730' MSL.                                        |
| Terrain, vegetation beginning 5149' from DER, 206' right of centerline, up to 6731' MSL.                                                                                                       |
|                                                                                                                                                                                                |
| (NOTES CONTINUED ON FOLLOWING PAGE)                                                                                                                                                            |

## (CRBN2.NEDAE) 23278 CARBON TWO DEPARTURE (OBSTACLE) (RNAV) AL-11441 (FAA)

## TAKEOFF OBSTACLE NOTES Rwy 6: Vegetation, terrain beginning 5184' from DER, 225' right of centerline, up to 6736' MSL. Vegetation 5293' from DER, 635' right of centerline, 6740' MSL. Vegetation, terrain beginning 5304' from DER, 341' right of centerline, up to 6745' MSL. Terrain, vegetation beginning 5330' from DER, 139' left of centerline, up to 6770' MSL. Terrain beginning 5332' from DER, 313' right of centerline, up to 6750' MSL. Terrain, vegetation, traverse way beginning 5358' from DER, 93' right of centerline, up to 6754' MSL. Vegetation, fence beginning 5417' from DER, 227' left of centerline, up to 6772' MSL. Vegetation, fence beginning 5434' from DER, 169' right of centerline, up to 6761' MSL. Vegetation, traverse way, fence beginning 5457' from DER, 426' right of centerline, up to 6765' MSL. Terrain, vegetation beginning 5468' from DER, 253' left of centerline, up to 6792' MSL. Terrain, vegetation, fence beginning 5546' from DER, 97' left of centerline, up to 6799' MSL. Terrain 5546' from DER, 512' right of centerline, 6771' MSL. Terrain, traverse way, vegetation, fence beginning 5553' from DER, 17' right of centerline, up to 6780' MSL. Vegetation, traverse way, fence beginning 5628' from DER, 38' right of centerline, up to 6784' MSL. Terrain, traverse way, fence, vegetation beginning 5679' from DER, 378' right of centerline, up to 6799' MSL. Terrain, vegetation beginning 5684' from DER, 313' left of centerline, up to 6805' MSL. Vegetation, terrain, fence beginning 5730' from DER, 12' left of centerline, up to 6814' MSL. Terrain 5751' from DER, 158' right of centerline, 6819' MSL. Vegetation, terrain, fence, traverse way beginning 5761' from DER, 245' right of centerline, up to 6828' MSL. Traverse way, fence, vegetation, terrain beginning 5862' from DER, 106' right of centerline, up to 6830' MSL. Terrain, vegetation beginning 5936' from DER, 41' left of centerline, up to 6825' MSL. Terrain 5981' from DER, 451' left of centerline, 6826' MSL. Terrain, fence, vegetation beginning 5981' from DER, 262' left of centerline, up to 6831' MSL. Traverse way, vegetation beginning 5988' from DER, 231' right of centerline, up to 6832' MSL. Terrain, fence, traverse way beginning 5994' from DER, 192' right of centerline, up to 6842' MSL. Vegetation, terrain, traverse way, fence beginning 6007' from DER, 66' right of centerline, up to 6848' MSL. Traverse way, terrain, fence, vegetation beginning 1 NM from DER, 64' left of centerline, up to 6915' MSL. Terrain, vegetation beginning 1 NM from DER, 24' right of centerline, up to 6943' MSL. Traverse way, vegetation, terrain beginning 1.1 NM from DER, 23' right of centerline, up to 6957' MSL. Terrain, vegetation beginning 1.1 NM from DER, 11' left of centerline, up to 6944' MSL. Vegetation, terrain beginning 1.2 NM from DER, 7' left of centerline, up to 6986' MSL. Vegetation, terain, traverse way, fence beginning 1.2 NM from DER, 13' right of centerline, up to 6988' MSL. Fence, vegetation, terrain beginning 1.4 NM from DER, 58' left of centerline, up to 4' AGL/6997' MSL. Fence, vegetation, terrain, tree beginning 1.5 NM from DER, 11' left of centerline, up to 7013' MSL. Fence, trees, building beginning 1.5 NM from DER, 3' right of centerline, up to 7002' MSL. Fence, trees, terrain, vegetation beginning 1.6 NM from DER, 14' left of centerline, up to 7072' MSL. Terrain, vegetation, fence, tree beginning 1.7 NM from DER, 265' left of centerline, up to 7079' MSL. Trees, terrain, building, vegetation, traverse way beginning 1.8 NM from DER, 195' left of centerline, up to 7097' MSL. Vegetation, terrain, traverse way beginning 1.9 NM from DER, 240' left of centerline, up to 7098' MSL. Traverse ways, terrain, vegetation, tree beginning 2 NM from DER, 23' left of centerline, up to 7117' MSL. Terrain, vegetation, building, tree beginning 2.3 NM from DER, 1041' left of centerline, up to 7123' MSL. Vegetation 2.5 NM from DER, 3077' left of centerline, 6952' MSL.

CARBON TWO DEPARTURE (OBSTACLE) (RNAV) (CRBN2.NEDAE) 050CT23

NW-1, 28 NOV 2024

ರ

26 DEC 2024

DIXON, WYOMING DIXON (DWX)