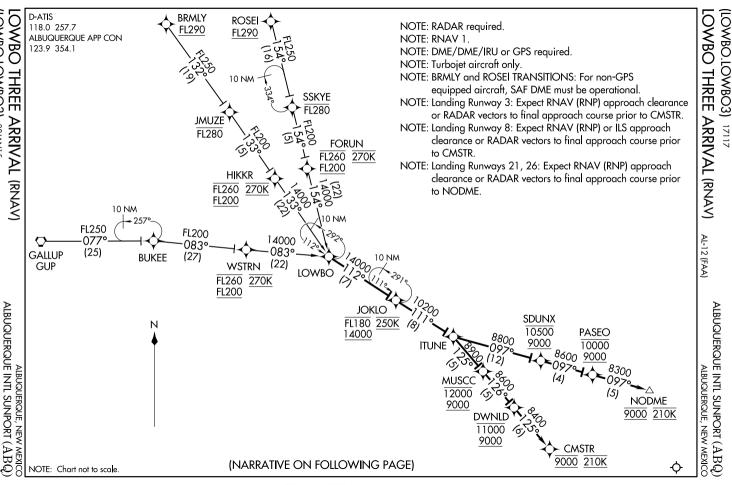

## ARRIVAL ROUTE DESCRIPTION

BRMLY TRANSITION (BRMLY.LOWBO3)

GALLUP TRANSITION (GUP.LOWBO3)

ROSEI TRANSITION (ROSEI.LOWBO3)

SW-1, 26 DEC 2024

ō

JAN 2025

From LOWBO on track 112° to cross JOKLO between 14000 and FL180 and at 250K, then on track 111° to ITUNE.

LANDING RUNWAY 3: From ITUNE on track 125° to cross MUSCC between 9000 and 12000, then on track 126° to cross DWNLD between 9000 and 11000, then on track 125° to cross CMSTR at 9000 and at 210K. Expect RNAV (RNP) approach or RADAR vectors to final approach course.

<u>LANDING RUNWAY 8:</u> From ITUNE on track 125° to cross MUSCC between 9000 and 12000, then on track 126° to cross DWNLD between 9000 and 11000, then on track 125° to cross CMSTR at 9000 and at 210K. Expect RNAV (RNP) or ILS approach or RADAR vectors to final approach course.

LANDING RUNWAYS 21/26: From ITUNE on track 097° to cross SDUNX between 9000 and 10500, then on track 097° to cross PASEO between 9000 and 10000, then on track 097° to cross NODME at 9000 and at 210K. Expect RNAV (RNP) approach or RADAR vectors to final approach course.