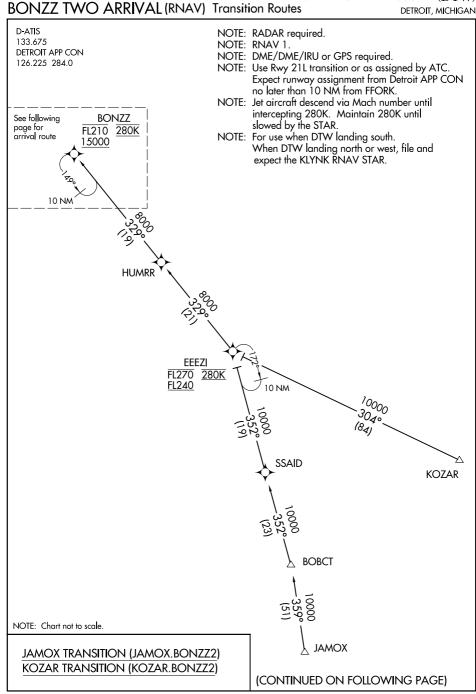

23 JAN 2025

2

EC-1, 26 DEC 2024

BONZZ TWO ARRIVAL (RNAV) Transition Routes (BONZZ.BONZZ2) 100CT19

DETROIT, MICHIGAN

EC-1,

26 DEC

2024

## ARRIVAL ROUTE DESCRIPTION

From BONZZ on track 319° to cross KLYNK between 12000 and 15000, then on track 319° to cross TMBIT between 10000 and 11000 and at 250K, then on track 320° to cross FFORK at or above 9000.