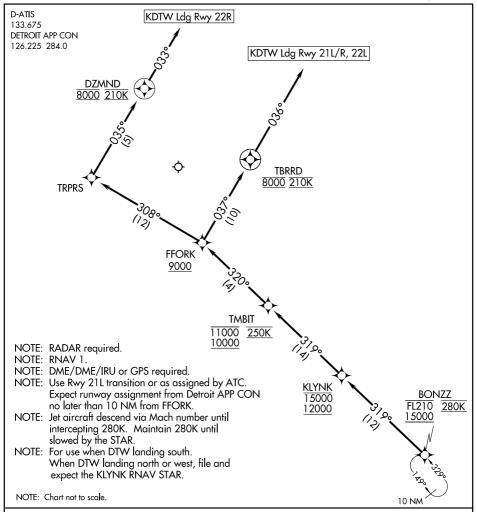

LANDING RWYS 22L, 21L/R: From FFORK on track 037° to cross TBRRD at 8000 and at 210K, then on track 036°. Expect RADAR vectors to final approach course.

LANDING RWY 22R: From FFORK on track 308° to TRPRS, then on track 035° to cross DZMND at 8000 and at 210K, then on track 033°. Expect RADAR vectors to final approach course.

BONZZ TWO ARRIVAL (RNAV) Arrival Routes

DETROIT, MICHIGAN