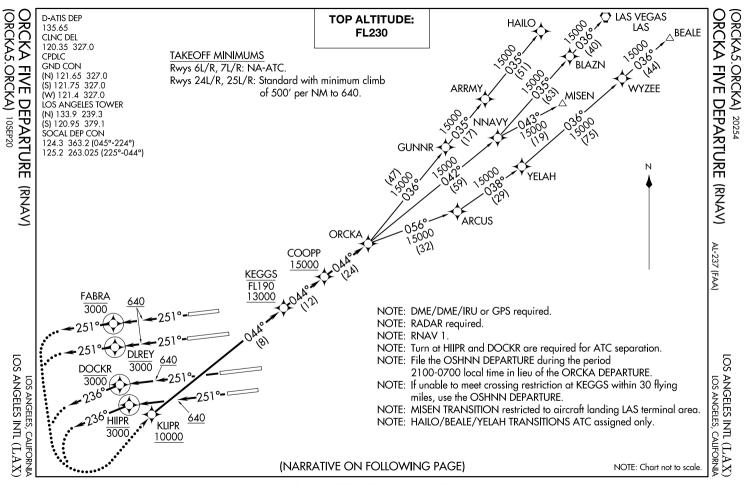

## DEPARTURE ROUTE DESCRIPTION

TAKEOFF RUNWAY 24L: Climb on heading 251° to 640, then climb direct to cross DLREY at or below 3000, then on heading 251° or as assigned by ATC, expect left turn to cross KLIPR at or above 10000, then on track 044° to cross KEGGS at or above 13000 and at or below FL190, then on track 044° to cross COOPP at or above 15000, then on track 044° to ORCKA, thence. . . .

TAKEOFF RUNWAY 24R: Climb on heading 251° to 640, then climb direct to cross FABRA at or below 3000, then on heading 251° or as assigned by ATC, expect left turn to cross KLIPR at or above 10000, then on track 044° to cross KEGGS at or above 13000 and at or below FL190, then on track 044° to cross COOPP at or above 15000, then on track 044° to ORCKA, thence. . . .

TAKEOFF RUNWAY 25L: Climb on heading 251° to 640, then climb direct to cross HIIPR at or below 3000, then on heading 236° or as assigned by ATC, expect left turn to cross KLIPR at or above 10000, then on track 044° to cross KEGGS at or above 13000 and at or below FL190, then on track 044° to cross COOPP at or above 15000, then on track 044° to ORCKA, thence. . . .

TAKEOFF RUNWAY 25R: Climb on heading 251° to 640, then climb direct to cross DOCKR at or below 3000, then on heading 236° or as assigned by ATC, expect left turn to cross KLIPR at or above 10000, then on track 044° to cross KEGGS at or above 13000 and at or below FL190, then on track 044° to cross COOPP at or above 15000, then on track 044° to ORCKA, thence. . . .

. . . . on (transition). Maintain FL230. Expect filed altitude five minutes after departure.

LOST COMMUNICATIONS: If not in contact with departure control within five minutes after departure, turn left and proceed direct KLIPR Waypoint, climb to FL230 or filed altitude whichever is lower, and when able proceed direct filed or assigned route/fix/transition. Aircraft filing FL240 or above, climb to filed altitude ten minutes after departure.

BEALE TRANSITION (ORCKA5.BEALE)
HAILO TRANSITION (ORCKA5.HAILO)
LAS VEGAS TRANSITION (ORCKA5.LAS)
MISEN TRANSITION (ORCKA5.MISEN)
YELAH TRANSITION (ORCKA5.YELAH)