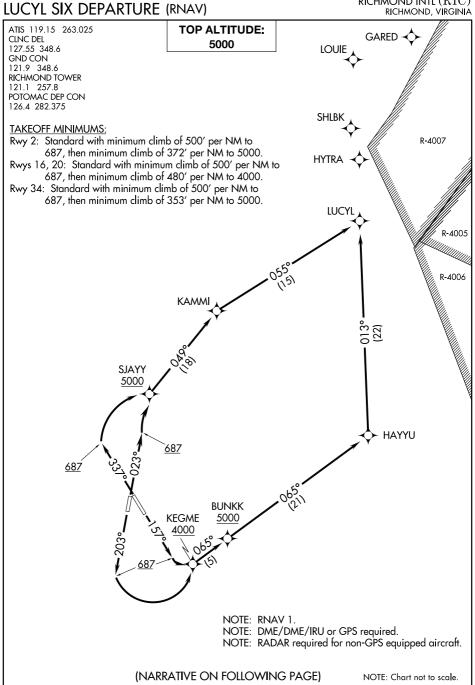

## DEPARTURE ROUTE DESCRIPTION

TAKEOFF RUNWAY 2: Climb on heading 023° to 687 MSL, then climbing right turn direct to cross SJAYY at or above 5000, then on depicted route to LUCYL, thence. . . .

TAKEOFF RUNWAY 16: Climb on heading 157° to 687 MSL, then climbing left turn direct to cross KEGME at or above 4000, then on track 065° to cross BUNKK at or above 5000, then on depicted route to LUCYL, thence. . . .

TAKEOFF RUNWAY 20: Climb on heading 203° to 687 MSL, then climbing left turn direct to cross KEGME at or above 4000, then on track 065° to cross BUNKK at or above 5000, then on depicted route to LUCYL, thence. . . .

TAKEOFF RUNWAY 34: Climb on heading 337° to 687 MSL, then climbing right turn direct to cross SJAYY at or above 5000, then on depicted route to LUCYL, thence. . . .

. . . . maintain 5000, expect filed altitude within ten (10) minutes after departure.