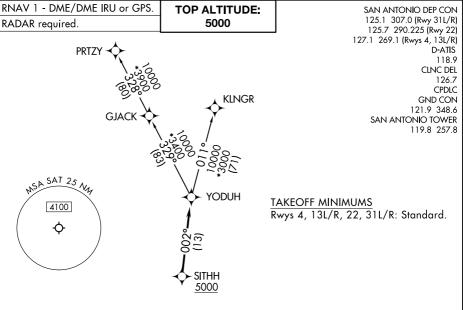

## YODUH ONE DEPARTURE (RNAV)

SAN ANTONIO, TEXAS SAN ANTONIO DEP CON 125.1 307.0 (Rwy 31L/R)

NOTE: Aircraft destined for airports north/northeast of DFW terminal area must file the KLNGR Transition.

NOTE: Chart not to scale.

## DEPARTURE ROUTE DESCRIPTION

TAKEOFF RUNWAY 4: Climb on heading 037° or as assigned by ATC, for vectors to SITHH, thence . . .

TAKEOFF RUNWAYS 13L/R: Climb on heading 128° or as assigned by ATC, for vectors to SITHH, thence . . .

TAKEOFF RUNWAY 22: Climb on heading 217° or as assigned by ATC, for vectors to SITHH, thence . . .

TAKEOFF RUNWAYS 31L/R: Climb on heading 308° or as assigned by ATC, for vectors to SITHH, thence . . .

. . . on track 002° to YODUH, then on Transition. Maintain 5000.

KLNGR TRANSITION (YODUH1.KLNGR) PRTZY TRANSITION (YODUH1.PRTZY)