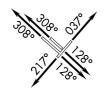

## DEPARTURE ROUTE DESCRIPTION

TAKEOFF RUNWAY 4: Climb on heading 037° or as assigned by ATC, for vectors to SITHH, thence . . .

TAKEOFF RUNWAYS 13L/R: Climb on heading 128° or as assigned by ATC, for vectors to SITHH, thence . . .

TAKEOFF RUNWAY 22: Climb on heading 217° or as assigned by ATC, for vectors to SITHH, thence . . .

TAKEOFF RUNWAYS 31L/R: Climb on heading 308° or as assigned by ATC, for vectors to SITHH, thence . . .