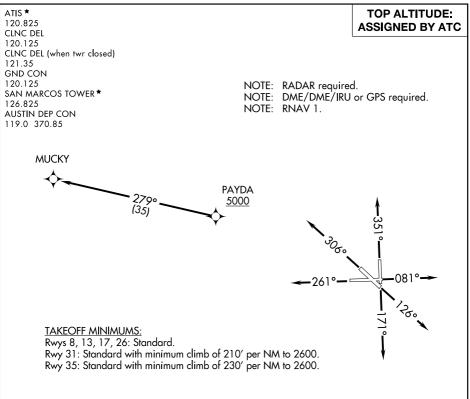

## DEPARTURE ROUTE DESCRIPTION

TAKEOFF RUNWAY 8: Climb on heading 081° or as assigned by ATC for vectors to cross PAYDA at or above 5000, thence....

TAKEOFF RUNWAY 13: Climb on heading 126° or as assigned by ATC for vectors to cross PAYDA at or above 5000, thence....

TAKEOFF RUNWAY 17: Climb on heading 171° or as assigned by ATC for vectors to cross PAYDA at or above 5000, thence....

TAKEOFF RUNWAY 26: Climb on heading 261° or as assigned by ATC for vectors to cross PAYDA at or above 5000, thence....

TAKEOFF RUNWAY 31: Climb on heading 306° or as assigned by ATC for vectors to cross PAYDA at or above 5000, thence....

TAKEOFF RUNWAY 35: Climb on heading 351° or as assigned by ATC for vectors to cross PAYDA at or above 5000, thence....

....on track 279° to MUCKY. Maintain altitude assigned by ATC. Expect filed altitude 10 minutes after departure.