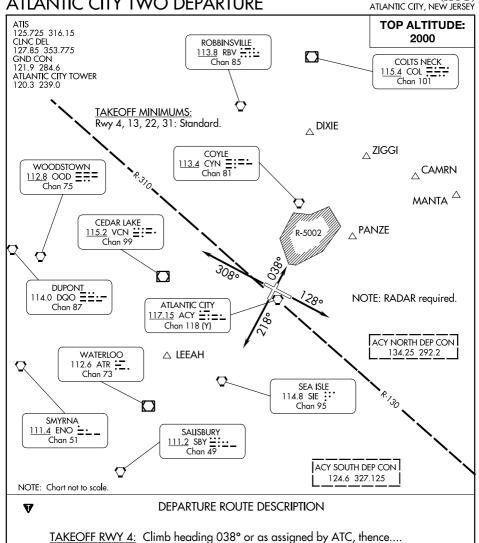

## ATLANTIC CITY TWO DEPARTURE

TAKEOFF RWY 13: Climb heading 128° or as assigned by ATC, thence....
TAKEOFF RWY 22: Climb heading 218° or as assigned by ATC, thence....
TAKEOFF RWY 31: Climb heading 308° or as assigned by ATC, thence....

....for vectors to filed/assigned route or depicted fix. Maintain 2000 or assigned altitude. Expect clearance to filed altitude ten (10) minutes after departure.

<u>SPECIAL INSTRUCTIONS</u>: For appropriate departure control frequency, see graphic. Use frequency depicted within sector where your first navaid/fix/route is located or as assigned.