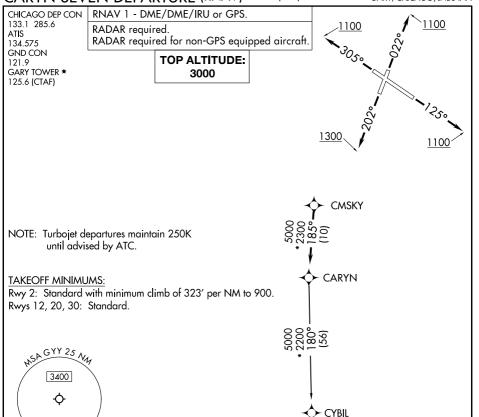

## CARYN SEVEN DEPARTURE (RNAV) AL-748 (FAA)

V

EC-2,

26 DEC 2024

ಠ

23 JAN 2025

## DEPARTURE ROUTE DESCRIPTION

TAKEOFF RUNWAY 2: Climb on heading 022° to 1100, then as assigned by ATC, for vectors to CMSKY, thence....

TAKEOFF RUNWAY 12: Climb on heading 125° to 1100, then as assigned by ATC, for vectors to CMSKY, thence....

TAKEOFF RUNWAY 20: Climb on heading 202° to 1300, then as assigned by ATC, for vectors to CMSKY, thence....

TAKEOFF RUNWAY 30: Climb on heading 305° to 1100, then as assigned by ATC, for vectors to CMSKY, thence....

....on track 185° to CARYN, then on (transition), maintain 3000. Expect filed altitude 10 minutes after departure.

CYBIL TRANSITION (CARYN7.CYBIL):

NOTE: Chart not to scale.