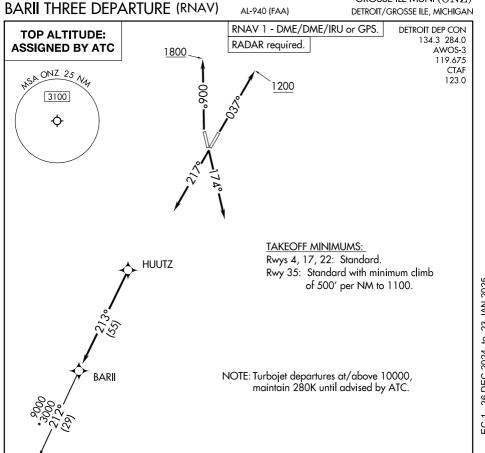

## V DEPARTURE ROUTE DESCRIPTION

TAKEOFF RUNWAY 4: Climb on heading 037° to 1200 then as assigned by ATC, thence....

TAKEOFF RUNWAY 17: Climb on heading 174° or as assigned by ATC, thence.... TAKEOFF RUNWAY 22: Climb on heading 217° or as assigned by ATC, thence....

TAKEOFF RUNWAY 35: Climb on heading 006° to 1800 then as assigned by ATC, thence....

....for RADAR vectors to HUUTZ, then on track 213° to BARII, then on (transition). Maintain ATC assigned altitude, expect filed altitude 10 minutes after departure.