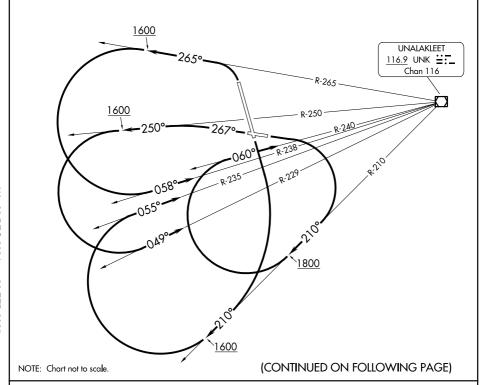

## DEPARTURE ROUTE DESCRIPTION

TAKEOFF RUNWAY 9: Climbing right turn to intercept UNK VOR/DME R-210 to 1800, then climbing right turn to intercept UNK VOR/DME R-240 to UNK VOR/DME before proceeding on course.

TAKEOFF RUNWAY 15: Climbing right turn to intercept UNK VOR/DME R-210 to 1600, then climbing right turn to intercept UNK VOR/DME R-235 to UNK VOR/DME before proceeding on course.

TAKEOFF RUNWAY 27: Climb on heading 267° and UNK VOR/DME R-250 to 1600, then climbing left turn to intercept UNK VOR/DME R-229 to UNK VOR/DME before proceeding on course.

TAKEOFF RUNWAY 33: Climbing left turn to intercept UNK VOR/DME R-265 to 1600, then climbing left turn to intercept UNK VOR/DME R-238 to UNK VOR/DME before proceeding on course.

Ŗ

26 DEC 2024 to 20 FEB 2025