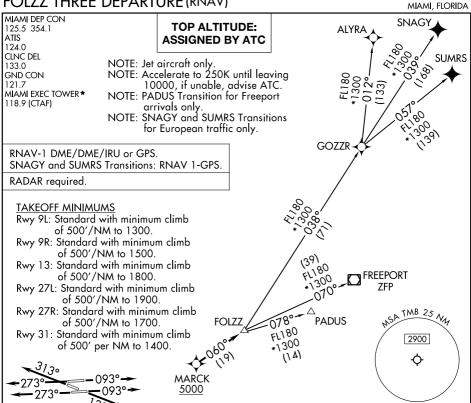

## FOLZZ THREE DEPARTURE (RNAV)

V

26 DEC

2024

ಠ

23 JAN 2025

## DEPARTURE ROUTE DESCRIPTION

TAKEOFF RUNWAYS 9L/R: Climb on heading 093° or as assigned by ATC for RADAR vectors to cross MARCK at or above 5000, thence. . .

TAKEOFF RUNWAY 13: Climb on heading 133° or as assigned by ATC for RADAR vectors to cross MARCK at or above 5000, thence. . .

TAKEOFF RUNWAYS 27L/R: Climb on heading 273° or as assigned by ATC for RADAR vectors to cross MARCK at or above 5000, thence. . .

TAKEOFF RUNWAY 31: Climb on heading 313° or as assigned by ATC for RADAR vectors to cross MARCK at or above 5000, thence. . .

. . . on track 060° to FOLZZ, then on assigned transition. Maintain ATC assigned altitude, expect filed altitude within 10 minutes after departure.

ALYRA TRANSITION (FOLZZ3.ALYRA) FREEPORT TRANSITION (FOLZZ3.ZFP) GOZZR TRANSITION (FOLZZ3.GOZZR) PADUS TRANSITION (FOLZZ3.PADUS) SNAGY TRANSITION (FOLZZ3.SNAGY) SUMRS TRANSITION (FOLZZ3.SUMRS)