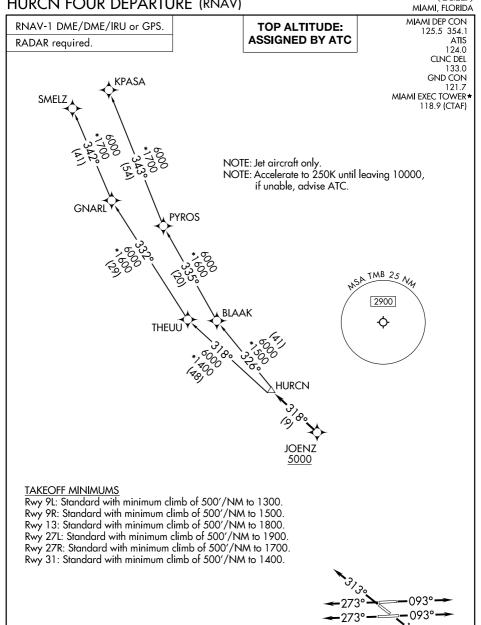

## HURCN FOUR DEPARTURE (RNAV)

(CONTINUED ON FOLLOWING PAGE)

NOTE: Chart not to scale.

26 DEC 2024

ਰ ਰ

23 JAN 202

## DEPARTURE ROUTE DESCRIPTION

TAKEOFF RUNWAYS 9L/R: Climb on heading 093° or as assigned by ATC for RADAR vectors to cross JOENZ at or above 5000, thence. . .

TAKEOFF RUNWAY 13: Climb on heading 133° or as assigned by ATC for RADAR vectors to cross JOENZ at or above 5000, thence. . .

TAKEOFF RUNWAYS 27L/R: Climb on heading 273° or as assigned by ATC for RADAR vectors to cross JOENZ at or above 5000, thence. . .

TAKEOFF RUNWAY 31: Climb on heading 313° or as assigned by ATC for RADAR vectors to cross JOENZ at or above 5000, thence. . .

. . . on track 318° to HURCN, then on transition. Maintain ATC assigned altitude. Expect clearance to filed altitude within 10 minutes after departure.

KPASA TRANSITION (HURCN4.KPASA) SMELZ TRANSITION (HURCN4.SMELZ)