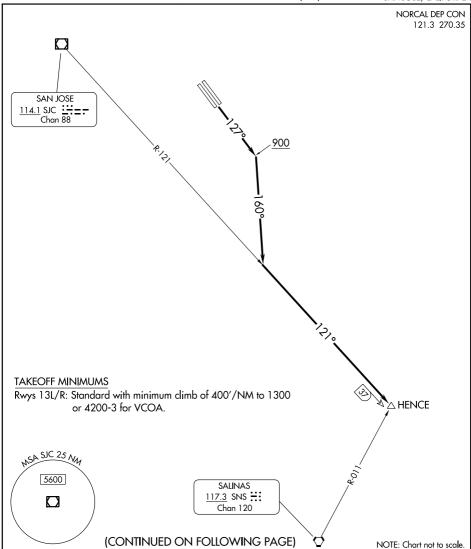

## DEPARTURE ROUTE DESCRIPTION

TAKEOFF RUNWAYS 13L/R: Climb on heading 127° to 900, then climbing right turn to heading 160° to intercept SJC VOR/DME R-121 to HENCE.

VCOA RUNWAYS 13L/R: Obtain ATC approval for VCOA when requesting IFR clearance. Climb in visual conditions to cross Reid-Hillview of Santa Clara County Airport at or above 4200 before proceeding on course.