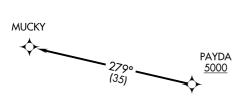

## DEPARTURE ROUTE DESCRIPTION

TAKEOFF RUNWAY 13: Climb on heading 126° or as assigned by ATC for vectors to cross PAYDA at or above 5000, thence. . . .

TAKEOFF RUNWAY 31: Climb on heading 306° or as assigned by ATC for vectors to cross PAYDA at or above 5000, thence. . . .

....on track 279° to MUCKY. Maintain altitude assigned by ATC. Expect filed altitude 10 minutes after departure.

MUCKY THREE DEPARTURE (RNAV) (MUCKY3.MUCKY) 22APR21

AUSTIN, TEXAS AUSTIN EXEC (EDC)