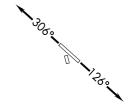

## DEPARTURE ROUTE DESCRIPTION

TAKEOFF RUNWAY 13: Climb on heading 126° or as assigned by ATC for vectors to cross PAYDA at or above 5000, thence. . . .

TAKEOFF RUNWAY 31: Climb on heading 306° or as assigned by ATC for vectors to cross PAYDA at or above 5000, thence. . . .