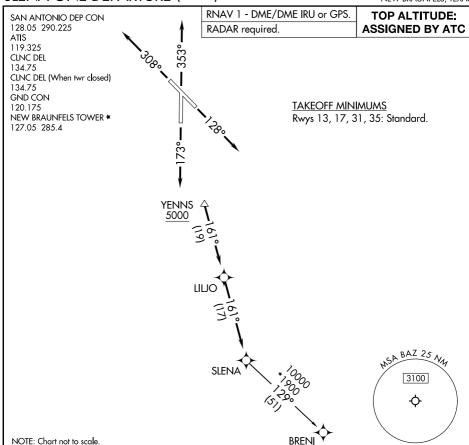

## SLENA ONE DEPARTURE (RNAV)

V

## DEPARTURE ROUTE DESCRIPTION

TAKEOFF RUNWAY 13: Climb on heading 128° or as assigned by ATC, for vectors to YENNS, thence . . . .

<u>TAKEOFF RUNWAY 17</u>: Climb on heading 173° or as assigned by ATC, for vectors to YENNS, thence . . . .

TAKEOFF RUNWAY 31: Climb on heading 308° or as assigned by ATC, for vectors to YENNS, thence . . . .

TAKEOFF RUNWAY 35: Climb on heading 353° or as assigned by ATC, for vectors to YENNS, thence . . . .

.... on track 161° to LILJO, then on track 161° to SLENA, then on transition. Maintain ATC assigned altitude.

**BRENI TRANSITION (SLENA1.BRENI)**