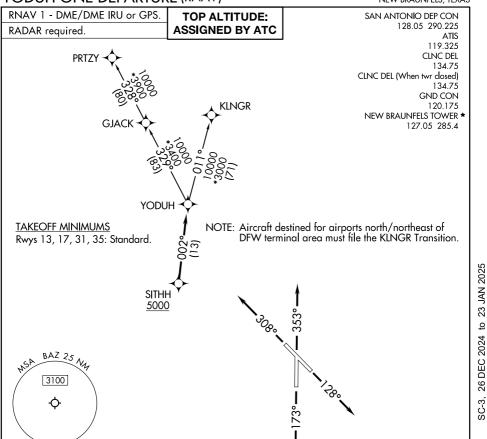

## YODUH ONE DEPARTURE (RNAV)

## DEPARTURE ROUTE DESCRIPTION

TAKEOFF RUNWAY 13: Climb on heading 128° or as assigned by ATC, for vectors to SITHH, thence . . .

TAKEOFF RUNWAY 17: Climb on heading 173° or as assigned by ATC, for vectors to SITHH, thence . . .

TAKEOFF RUNWAY 31: Climb on heading 308° or as assigned by ATC, for vectors to SITHH, thence . . .

 $\underline{\sf TAKEOFF\ RUNWAY\ 35:}$  Climb on heading 353° or as assigned by ATC, for vectors to SITHH, thence . . .

. . . on track 002° to YODUH, then on Transition. Maintain ATC assigned altitude.

KLNGR TRANSITION (YODUH1.KLNGR)
PRTZY TRANSITION (YODUH1.PRTZY)

NOTE: Chart not to scale.