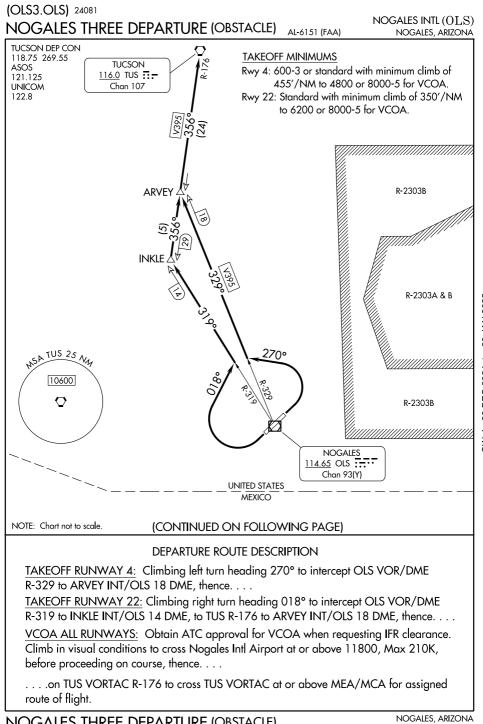

## (OLS3.OLS) 24081 NOGALES THREE DEPARTURE (OBSTACLE) AL-6151 (FAA)

## TAKEOFF OBSTACLE NOTES

Rwy 4: Tree 58' from DER, 455' left of centerline, 3963' MSL. Tree 80' from DER, 174' right of centerline, 6' AGL/3958' MSL. Trees beginning 97' from DER, 446' left of centerline, up to 15' AGL/3964' MSL. Tree 252' from DER, 43' right of centerline, 5' AGL/3962' MSL. Tree 261' from DER, 463' left of centerline, 3971' MSL. Trees beginning 308' from DER, 37' right of centerline, up to 6' AGL/ 3964' MSL. Trees, fence beginning 334' from DER, 136' left of centerline, up to 3987' MSL. Trees beginning 368' from DER, 64' right of centerline, up to 3991' MSL. Tree, terrain beginning 603' from DER, 546' right of centerline, up to 3993' MSL. Trees, fence, terrain beginning 659' from DER, 13' left of centerline, up to 3995' MSL. Trees, terrain, fence beginning 833' from DER, 50' right of centerline, up to 4010' MSL. Tree, terrain beginning 1179' from DER, 118' left of centerline, up to 5' AGL/ 3996' MSL. Trees, terrain beginning 1199' from DER, 97' right of centerline, up to 4036' MSL. Trees, terrain beginning 1241' from DER, 66' left of centerline, up to 4018' MSL. Tree, terrain beginning 1412' from DER, 90' right of centerline, up to 4043' MSL. Vehicles on road, terrain beginning 1624' from DER, 642' left of centerline, up to 4028' MSL. Terrain beginning 1637' from DER, 2' right of centerline, up to 4052' MSL. Trees, vehicles on road, terrain beginning 1688' from DER, 45' left of centerline, up to 4035' MSL. Terrain beginning 1825' from DER, 38' right of centerline, up to 4067' MSL. Pole, vehicles on road, trees beginning 1853' from DER, 475' left of centerline, up to 21' AGL/4043' MSL. Terrain 2033' from DER, 186' left of centerline, 4047' MSL. Trees, vehicles on road, terrain beginning 2041' from DER, 74' left of centerline, up to 7' AGL/4052' MSL. Terrain 2221' from DER, 269' left of centerline, 4055' MSL. Trees, vehicles on road, terrain beginning 2253' from DER, 170' left of centerline, up to 18' AGL/4080' MSL. Terrain beginning 2354' from DER, 20' right of centerline, up to 4068' MSL. Trees, vegetation vehicles on road, pole, terrain beginning 2491' from DER, 55' left of centerline, up to 14' AGL/4093' MSL. Terrain beginning 2539' from DER, 125' right of centerline, up to 4087' MSL. Vehicles on road 2657' from DER, 32' left of centerline, 15' AGL/ 4095' MSL. Vehicles on road, trees, terrain beginning 2672' from DER, 6' left of centerline, up to 15' AGL/4096' MSL. Vehicles on road, terrain beginning 2688' from DER, 2' right of centerline, up to 15' AGL/4096' MSL. Terrain, vehicles on road beginning 2768' from DER, 98' right of centerline, up to 4112' MSL. Vehicles on road 2987' from DER, 530' right of centerline, 4117' MSL. Vehicles on road 2995' from DER, 635' right of centerline, 4121' MSL. Vehicles on road, terrain beginning 3009' from DER, 489' right of centerline, up to 4123' MSL. Vehicles on road, terrain beginning 3351' from DER, 12' right of centerline, up to 4130' MSL. Vehicles on road, terrain beginning 3449' from DER, 633' right of centerline, up to 4143' MSL. Vehicles on road 3499' from DER, 1364' right of centerline, 4149' MSL. Vehicles on road, terrain, vegetation beginning 3570' from DER, 101' right of centerline, up to 4155' MSL. Terrain beginning 3581' from DER, 42' left of centerline, up to 4112' MSL. Terrain beginning 4127' from DER, 627' right of centerline, up to 4156' MSL. Tree, terrain beginning 4143' from DER, 768' right of centerline, up to 4180' MSL. Trees, terrain beginning 4262' from DER, 426' right of centerline, up to 4184' MSL. Tree, terrain beginning 4495' from DER, 709' right of centerline, up to 4210' MSL. Terrain beginning 4627' from DER, 1171' right of centerline, up to 4217' MSL. Trees, terrain beginning 4737' from DER, 216' right of centerline, up to 4223' MSL. Tree, terrain beginning 5806' from DER, 343' right of centerline, up to 4241' MSL. Trees, terrain beginning 5953' from DER, 409' right of centerline, up to 4254' MSL. Trees, terrain beginning 1 NM from DER, 58' right of centerline, up to 4256' MSL. Tree, terrain beginning 1 NM from DER, 1260' left of centerline, up to 4136' MSL. Trees, terrain beginning 1.1 NM from DER, 433' left of centerline, up to 4151' MSL. Trees, pole, terrain beginning 1.2 NM from DER, 75' left of centerline, up to 16' AGL/4221' MSL. Trees, vegetation, terrain beginning 1.3 NM from DER, 84' left of centerline, up to 4254' MSL. Trees, terrain beginning 1.4 NM from DER, 25' left of centerline, up to 11' AGL/4283' MSL. Tree, terrain beginning 1.4 from DER, 140' right of centerline, up to 4326' MSL. Tree, terrain beginning 1.5 NM from DER, 79' right of centerline, up to 11' AGL/4327' MSL. Tree, terrain beginning 1.7 NM from DER, 639' right of centerline, up to 4345' MSL. Tree, terrain beginning 1.8 NM from DER, 172' right of centerline, up to 4367' MSL. Tree, terrain beginning 1.9 NM from DER, 628' right of centerline, up to 4384' MSL. Terrain, vehicles on road, trees beginning 2 NM from DER, 935' right of centerline, up to 4406' MSL. Terrain 2.1 NM from DER, 616' left of centerline, 4299' MSL. Terrain, vehicles on road, trees beginning 2.2 NM from DER, 1859' right of centerline, 234' left of centerline, up to 4451' MSL. Terrain, trees, vehicles on road, beginning 2.3 NM from DER, 835' right of centerline, up to 14' AGL/4535' MSL.

Rwy 22: Tree 3' from DER, 445' left of centerline, 3847' MSL. Tree 19' from DER, 141' left of centerline, 10' AGL/3848' MSL. Tree 29' from DER, 339' left of centerline, 3845' MSL. Tree, vegetation beginning 45' from DER, 201' left of centerline, up to 17' AGL/3851' MSL. Tree 48' from DER, 504' right of centerline, 3845' MSL. Tree, vegetation beginning 112' from DER, 49' right of centerline, up to 24' AGL/3854' MSL. Vehicles on road, tree beginning 2 NM from DER, 3648' left of centerline, up to 15' AGL/4208' MSL. Tree 2.3 NM from DER, 3969' left of centerline, 11' AGL/4219' MSL.