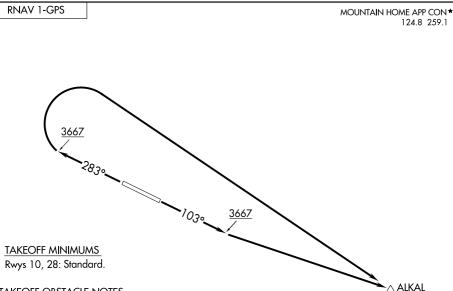

## ALKAL ONE DEPARTURE (OBSTACLE) (RNAV)

## DEPARTURE ROUTE DESCRIPTION

TAKEOFF RUNWAY 10: Climb on heading 103° to 3667, then direct ALKAL, thence . . . . TAKEOFF RUNWAY 28: Climb on heading 283° to 3667, then climbing right

turn direct ALKAL, thence . . . .

... cross ALKAL at above MEA or MCA for route of flight.