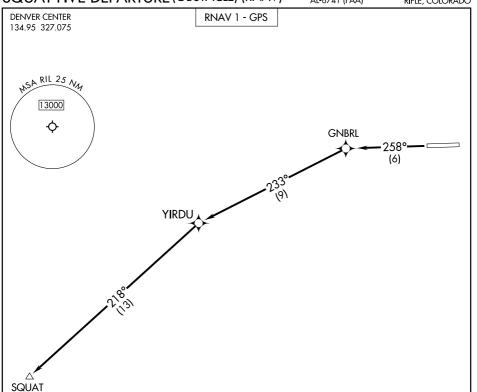

## SQUAT FIVE DEPARTURE (OBSTACLE) (RNAV)

## DEPARTURE ROUTE DESCRIPTION

TAKEOFF RUNWAY 26: Climb on course 258° to GNBRL, then on track 233° to YIRDU, then on track 218° to SQUAT, maintain 10600 or as assigned.