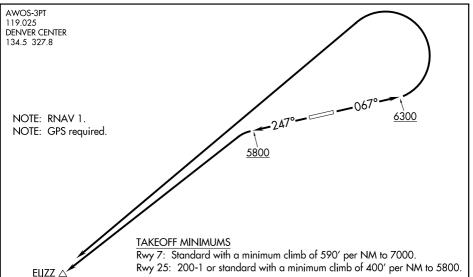

## DEPARTURE ROUTE DESCRIPTION

TAKEOFF RUNWAY 7: Climb heading 067° to 6300 then climbing left turn direct EUZZ,

TAKEOFF RUNWAY 25: Climb heading 247° to 5800 then climbing left turn direct ELIZZ,

thence. . . .

. . . .proceed on course.

NOTE: Chart not to scale.