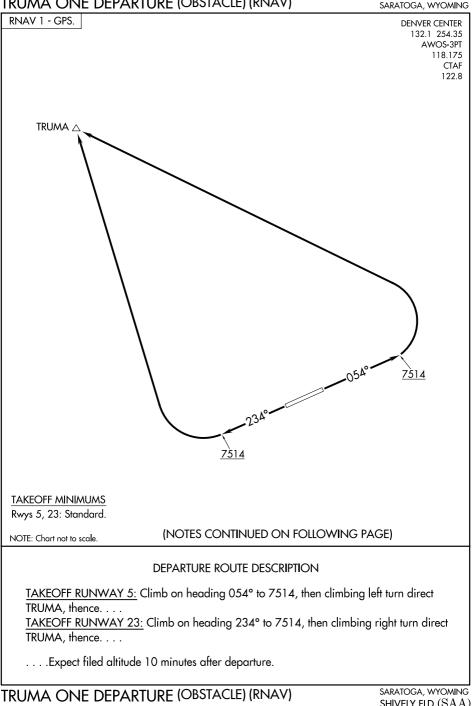

## (TRUMA1.TRUMA) 23110 AL-9074 (FAA) SHIVELY FLD (SAA) TRUMA ONE DEPARTURE (OBSTACLE) (RNAV)

NW-1, 26 DEC 2024

ರ

23 **JAN 2025** 

SHIVELY FLD (SAA)

## (TRUMA1.TRUMA) 23110 AL-9074 (FAA) TRUMA ONE DEPARTURE (OBSTACLE) (RNAV)

## TAKEOFF OBSTACLE NOTES

Rwy 5: Vehicles on road beginning 82' from DER, 507' left of centerline, up to 6865' MSL. Pole 130' from DER, 506' right of centerline, 22' AGL/6880' MSL. Vehicles on road beginning 205' from DER, 244' left of centerline, up to 6867' MSL. Rwy 23: Terrain 46' from DER, 496' left of centerline, 7019' MSL. Terrain beginning 113' from DER, 495' left of centerline, up to 7022' MSL. Terrain beginning 176' from DER, 477' left of centerline, up to 7023' MSL. Terrain beginning 214' from DER, 465' left of centerline, up to 7024' MSL. Terrain beginning 299' from DER, 448' left of centerline, up to 7026' MSL. Terrain beginning 342' from DER, 452' left of centerline, up to 7027' MSL. Terrain 383' from DER, 494' left of centerline, 7029' MSL. Terrain beginning 415' from DER, 461' left of centerline, up to 7030' MSL. Terrain beginning 438' from DER, 458' left of centerline, up to 7031' MSL. Terrain beginning 485' from DER, 508' left of centerline, up to 7032' MSL. Terrain beginning 546' from DER, 476' left of centerline, up to 7034' MSL. Terrain beginning 585' from DER, 457' left of centerline, up to 7036' MSL. Terrain beginning 627' from DER, 486' left of centerline, up to 7037' MSL. Terrain beginning 651' from DER, 462' left of centerline, up to 7038' MSL. Terrain 703' from DER, 504' left of centerline, 7039' MSL. Terrain beginning 744' from DER, 478' left of centerline, up to 7040' MSL. Terrain beginning 781' from DER, 465' left of centerline, up to 7041' MSL. Vehicles on road, terrain beginning 956' from DER, 653' left of centerline, up to 7055' MSL. Vehicles on road, terrain beginning 990' from DER, 693' left of centerline, up to 7057' MSL. Vehicles on road, terrain beginning 1021' from DER, 692' left of centerline, up to 7058' MSL. Vehicles on road, fence beginning 1137' from DER, 739' left of centerline, up to 7059' MSL. Vehicles on road, fence beginning 1191' from DER, 739' left of centerline, up to 7060' MSL. Vehicles on road, fence beginning 1260' from DER, 736' left of centerline, up to 7062' MSL. Vehicles on road, terrain beginning 1307' from DER, 722' left of centerline, up to 7064' MSL. Vehicles on road, terrain, fence beginning 1345' from DER, 736' left of centerline, up to 7066' MSL. Vehicles on road, terrain, fence beginning 1377' from DER, 460' left of centerline, up to 7067' MSL. Vehicles on road 1483' from DER, 707' left of centerline, 7069' MSL. Vehicles on road 1497' from DER, 757' left of centerline, 7072' MSL. Vehicles on road, terrain beginning 1510' from DER, 740' left of centerline, up to 7076' MSL. Vehicles on road, terrain beginning 1522' from DER, 792' left of centerline, up to 7078' MSL. Vehicles on road 1532' from DER, 865' left of centerline, 7081' MSL. Vehicles on road, terrain beginning 1542' from DER, 754' left of centerline, up to 7084' MSL.