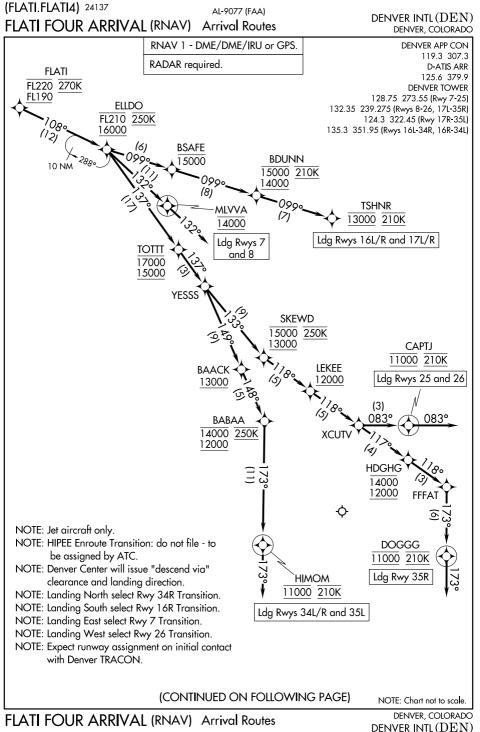

## ARRIVAL ROUTE DESCRIPTION

From FLATI on track 108° to cross ELLDO between 16000 and FL210 and at 250K.

LANDING RUNWAYS 7, 8: From ELLDO on track 132° to cross MLVVA at 14000, then on track 132°. Expect RADAR vectors to final approach course.

LANDING RUNWAYS 16L/R, 17L/R: From ELLDO on track 099° to cross BSAFE at or below 15000, then on track 099° to cross BDUNN between 14000 and 15000 and at 210K, then on track 099° to cross TSHNR at 13000 and at 210K. Expect ILS or LOC RWY 16L/R or ILS or LOC RWY 17L/R approach.

LANDING RUNWAYS 25, 26: From ELLDO on track 137° to cross TOTTT between 15000 and 17000, then on track 137° to YESSS, then on track 133° to cross SKEWD between 13000 and 15000 and at 250K, then on track 118° to cross LEKEE at or above 12000, then on track 118° to XCUTV, then on track 083° to cross CAPTJ at 11000 and at 210K, then on track 083°. Expect RADAR vectors to final approach course.

LANDING RUNWAYS 34L/R, 35L: From ELLDO on track 137° to cross TOTTT between 15000 and 17000, then on track 137° to YESSS, then on track 149° to cross BAACK at or above 13000, then on track 148° to cross BABAA between 12000 and 14000 and at 250K, then on track 173° to cross HIMOM at 11000 and at 210K, then on track 173°. Expect RADAR vectors to final approach course.

LANDING RUNWAY 35R: From ELLDO on track 137° to cross TOTTT between 15000 and 17000, then on track 137° to YESSS, then on track 133° to cross SKEWD between 13000 and 15000 and at 250K, then on track 118° to cross LEKEE at or above 12000, then on track 118° to XCUTV, then on track 117° to cross HDGHG between 12000 and 14000, then on track 118° to FFFAT, then on track 173° to cross DOGGG at 11000 and at 210K, then on track 173°. Expect RADAR vectors to final approach course.

<u>LOST COMMUNICATIONS</u>: In the event of lost communications prior to runway transition assignment, when DEN is landing south, proceed on the ILS RWY 16R, when DEN is landing north, proceed on the ILS RWY 34R.