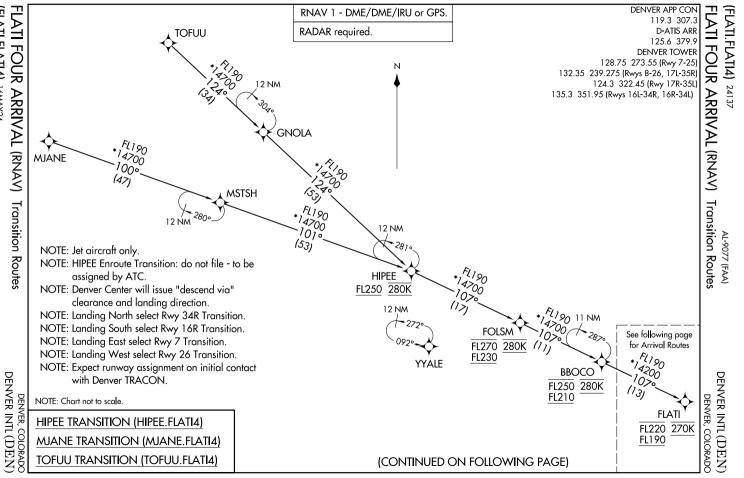

## ARRIVAL ROUTE DESCRIPTION

From FLATI on track 108° to cross ELLDO between 16000 and FL210 and at 250K.

LANDING RUNWAYS 7, 8: From ELLDO on track 132° to cross MLVVA at 14000, then on track 132°. Expect RADAR vectors to final approach course.

LANDING RUNWAYS 16L/R, 17L/R: From ELLDO on track 099° to cross BSAFE at or below 15000, then on track 099° to cross BDUNN between 14000 and 15000 and at 210K, then on track 099° to cross TSHNR at 13000 and at 210K. Expect ILS or LOC RWY 16L/R or ILS or LOC RWY 17L/R approach.

LANDING RUNWAYS 25, 26: From ELLDO on track 137° to cross TOTTT between 15000 and 17000, then on track 137° to YESSS, then on track 133° to cross SKEWD between 13000 and 15000 and at 250K, then on track 118° to cross LEKEE at or above 12000, then on track 118° to XCUTV, then on track 083° to cross CAPTJ at 11000 and at 210K, then on track 083°. Expect RADAR vectors to final approach course.

LANDING RUNWAYS 34L/R, 35L: From ELLDO on track 137° to cross TOTTT between 15000 and 17000, then on track 137° to YESSS, then on track 149° to cross BAACK at or above 13000, then on track 148° to cross BABAA between 12000 and 14000 and at 250K, then on track 173° to cross HIMOM at 11000 and at 210K, then on track 173°. Expect RADAR vectors to final approach course.

LANDING RUNWAY 35R: From ELLDO on track 137° to cross TOTTT between 15000 and 17000, then on track 137° to YESSS, then on track 133° to cross SKEWD between 13000 and 15000 and at 250K, then on track 118° to cross LEKEE at or above 12000, then on track 118° to XCUTV, then on track 117° to cross HDGHG between 12000 and 14000, then on track 118° to FFFAT, then on track 173° to cross DOGGG at 11000 and at 210K, then on track 173°. Expect RADAR vectors to final approach course.

<u>LOST COMMUNICATIONS</u>: In the event of lost communications prior to runway transition assignment, when DEN is landing south, proceed on the ILS RWY 16R, when DEN is landing north, proceed on the ILS RWY 34R.