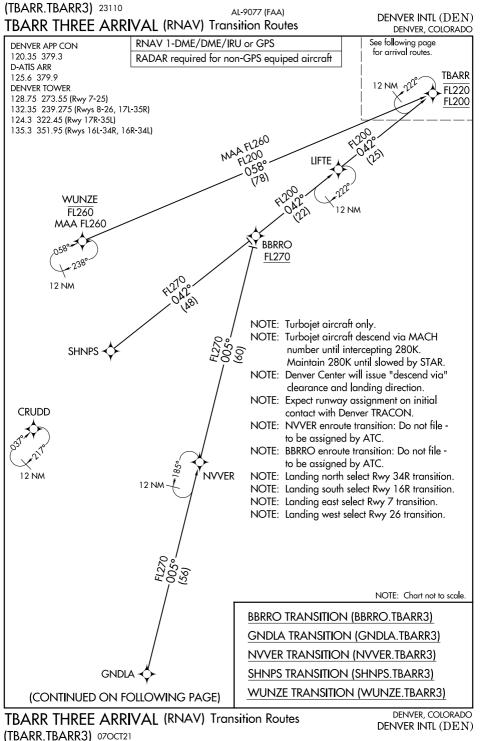

## ARRIVAL ROUTE DESCRIPTION

From TBARR on track 043° to cross MNARK between 17000 and FL210 and at 250K.

LANDING RUNWAYS 7, 8: From MNARK on track 033° to cross SUMTT at 14000, then on track 033°. Expect RADAR vectors to final approach course.

LANDING RUNWAYS 16L/R: From MNARK on track 028° to cross EOLUS between 15000 and 17000, then on track 027° to cross EPPIC between 13000 and 15000 and at 240K, then on track 353° to RDDVL, then on track 353° to cross CLFFF at 11000 and at 210K, then on track 353°. Expect RADAR vectors to final approach course.

LANDING RUNWAYS 17L/R: From MNARK on track 028° to cross EOLUS between 15000 and 17000, then on track 038° to cross ZATUT between 13000 and 15000 and at 240K, then on track 037° to LOOOP, then on track 049° to HUDPI, then on track 353° to cross QWIKE at 11000 and at 210K, then on track 353°. Expect RADAR vectors to final approach course.

LANDING RUNWAYS 25, 26: From MNARK on track 028° to cross EOLUS between 15000 and 17000, then on track 038° to cross ZATUT between 13000 and 15000 and at 240K, then on track 037° to LOOOP, then on track 082° to cross JIBAT at 11000 and at 210K, then on track 082°. Expect RADAR vectors to final approach course.

LANDING RUNWAYS 34L/R: From MNARK on track 073° to cross BDIVN at or below 15000, then on track 068° to cross KUSHH at 14000 and at 210K, then on track 064° to cross LDORA at 13000 and at 210K. Expect ILS or LOC RWY 34L/R approach.

LANDING RUNWAYS 35L/R: From MNARK on track 073° to cross BDIVN at or below 15000, then on track 068° to cross KUSHH at 14000 and at 210K, then on track 064° to cross LDORA at 13000 and at 210K. Expect ILS or LOC RWY 35L/R approach.

LOST COMMUNICATIONS: In the event of lost communications prior to runway transition assignment, when DEN is landing south, execute the ILS RWY 16R, when DEN is landing north, execute the ILS RWY 35L.