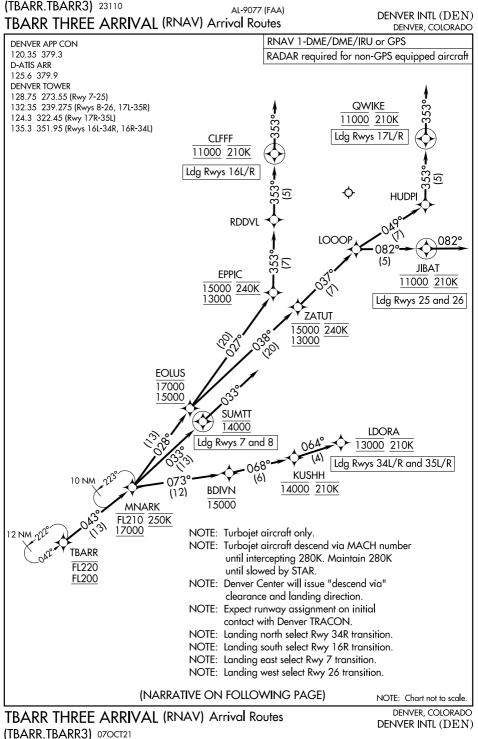

## ARRIVAL ROUTE DESCRIPTION

From TBARR on track 043° to cross MNARK between 17000 and FL210 and at 250K.

LANDING RUNWAYS 7, 8: From MNARK on track 033° to cross SUMTT at 14000, then on track 033°. Expect RADAR vectors to final approach course.

LANDING RUNWAYS 16L/R: From MNARK on track 028° to cross EOLUS between 15000 and 17000, then on track 027° to cross EPPIC between 13000 and 15000 and at 240K, then on track 353° to RDDVL, then on track 353° to cross CLFFF at 11000 and at 210K, then on track 353°. Expect RADAR vectors to final approach course.

LANDING RUNWAYS 17L/R: From MNARK on track 028° to cross EOLUS between 15000 and 17000, then on track 038° to cross ZATUT between 13000 and 15000 and at 240K, then on track 037° to LOOOP, then on track 049° to HUDPI, then on track 353° to cross QWIKE at 11000 and at 210K, then on track 353°. Expect RADAR vectors to final approach course.

LANDING RUNWAYS 25, 26: From MNARK on track 028° to cross EOLUS between 15000 and 17000, then on track 038° to cross ZATUT between 13000 and 15000 and at 240K, then on track 037° to LOOOP, then on track 082° to cross JIBAT at 11000 and at 210K, then on track 082°. Expect RADAR vectors to final approach course.

LANDING RUNWAYS 34L/R: From MNARK on track 073° to cross BDIVN at or below 15000, then on track 068° to cross KUSHH at 14000 and at 210K, then on track 064° to cross LDORA at 13000 and at 210K. Expect ILS or LOC RWY 34L/R approach.

LANDING RUNWAYS 35L/R: From MNARK on track 073° to cross BDIVN at or below 15000, then on track 068° to cross KUSHH at 14000 and at 210K, then on track 064° to cross LDORA at 13000 and at 210K. Expect ILS or LOC RWY 35L/R approach.