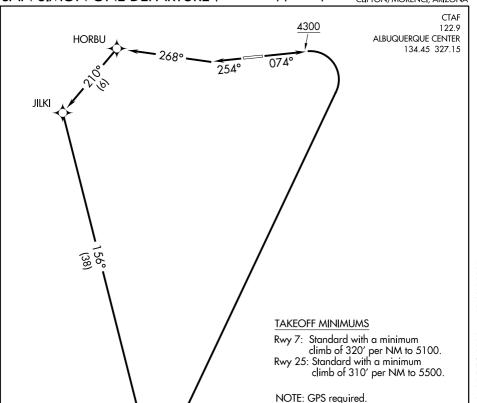

NOTE: Chart not to scale.

## DEPARTURE ROUTE DESCRIPTION

NOTE: RNAV 1

TAKEOFF RUNWAY 7: Climb heading 074° to 4300, then climbing right turn to 8700 direct SSO VORTAC.

TAKEOFF RUNWAY 25: Climb to 8700 on heading 254° to intercept course 268° to HORBU and on track 210° to JILKI and on track 156° to SSO VORTAC.